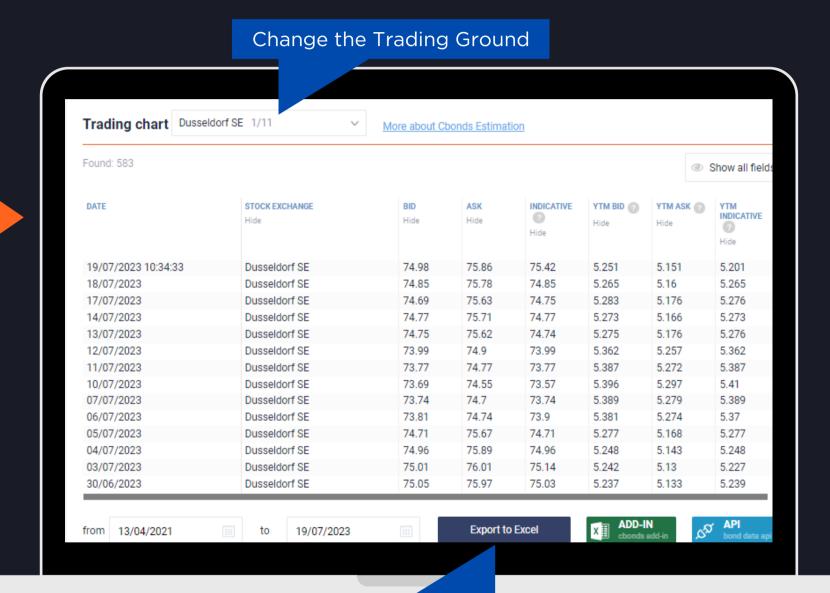

#### HISTORICAL QUOTES

look through the historical data on the bond in the archive.

Click on the ""Show all fields" button in order to see more parameters: