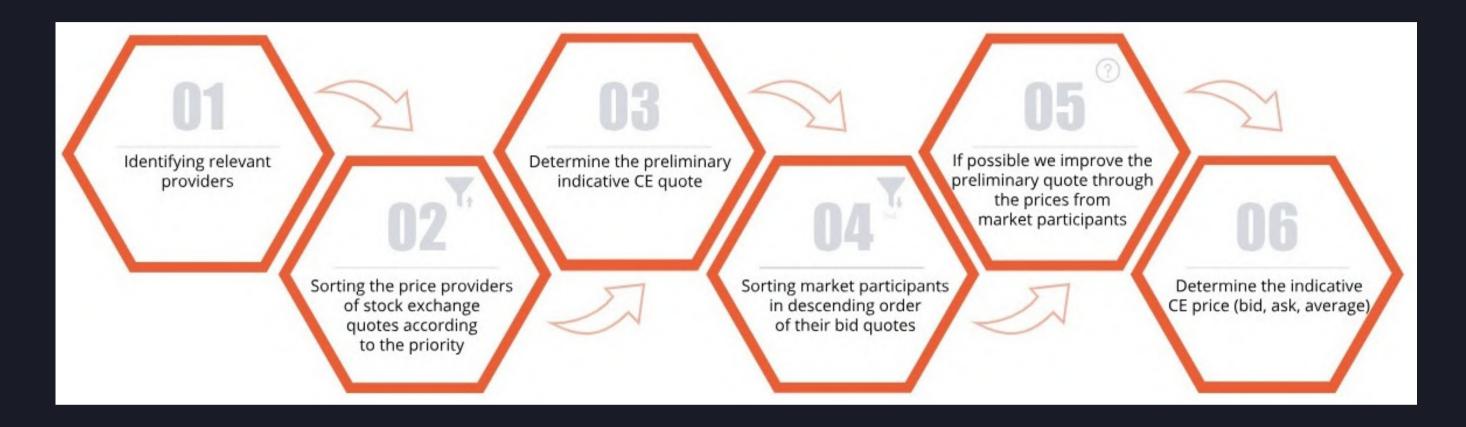

## CBONDS ESTIMATION

obtain Cbonds indicative quotes on a daily basis.

Always located at the top of the quotes block:

| Stock auchange and CT        | C queten                 |         |         |                  |           |           |
|------------------------------|--------------------------|---------|---------|------------------|-----------|-----------|
| EXCHANGE/ MARKET PARTICIPANT | DATE AND TIME<br>(UTC+3) | BID     | ASK     | INDICATIVE PRICE | YTM BID 🕝 | YTM ASK 🕜 |
| Chonds Estimation (?)        | 14/06/2023               | 74.2500 | 74.9800 | 74.6150          | 5.323     | 5.240     |
| I set on                     |                          |         |         | -1 =700          | 5.000     | 5.506     |
|                              |                          |         |         |                  |           |           |