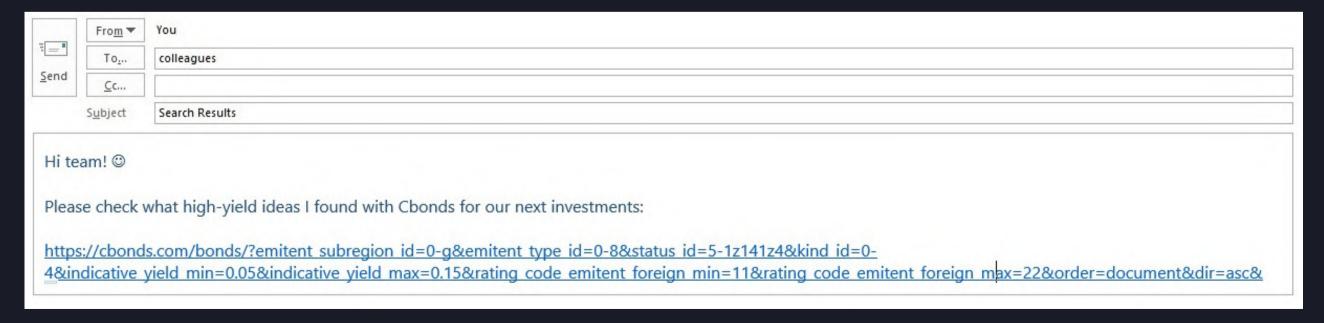

## WANT TO SHARE RESULTS?

Feel free to copy the link of your performed search....

cbonds.com/bonds/?emitent\_subregion\_id=0-g&emitent\_type\_id=0-8&status\_id=5-1z141z4&kind\_id=0-4&indicative\_yield\_min=0.05&indicative\_yield\_max=0.15&rating\_code\_emitent\_foreign\_min=11&rating\_code\_emitent\_foreign\_max=22&orde

#### ...and send it to your colleagues!