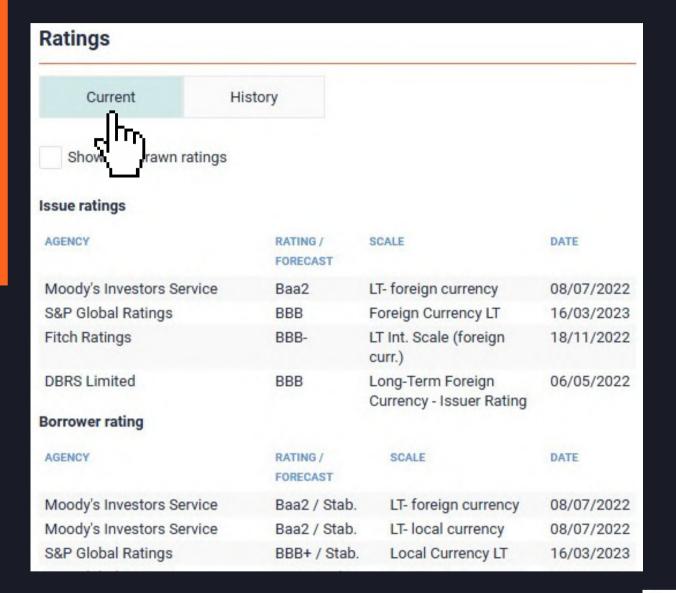

## RATINGS

see the current ratings or check the history.

| Current                   | History           |                       |            |
|---------------------------|-------------------|-----------------------|------------|
| Issue rating              | Mood              | y's Investors Service | ~          |
| AGENCY                    | RATING / FORECAST | SCALE                 | DATE       |
| Moody's Investors Service | Baa2              | LT- foreign currency  | 08/07/2022 |
| Moody's Investors Service | Baa1              | LT- foreign currency  | 29/04/2021 |
| Moody's Investors Service | Baa1              | LT- foreign currency  | 17/04/2020 |
| Moody's Investors Service | A3                | LT- foreign currency  | 05/06/2019 |