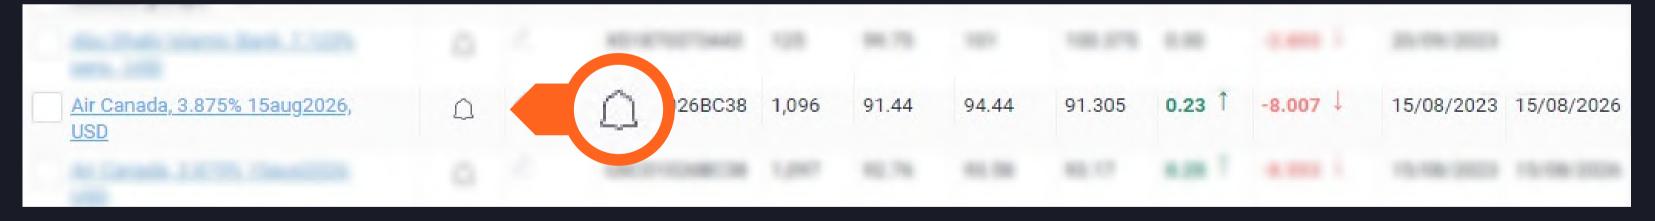

### ALERTS

pick the best moment to buy or to sell.

1) Choose the bond from your list for which you would like to receive an alert:

2) Click on the "bell" icon:

3) Adjust the parameters and save the changes: