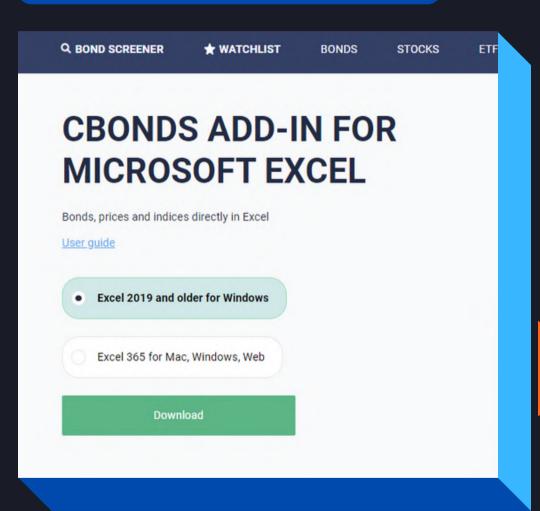

### WHERE TO START?

straightforward instruction for launching the add-in.

**Step 1.** Choose your version of Excel and install the plugin;

**Step 2.** Opt for a template to try out the add-in;

**Step 3.** Customize and start working!