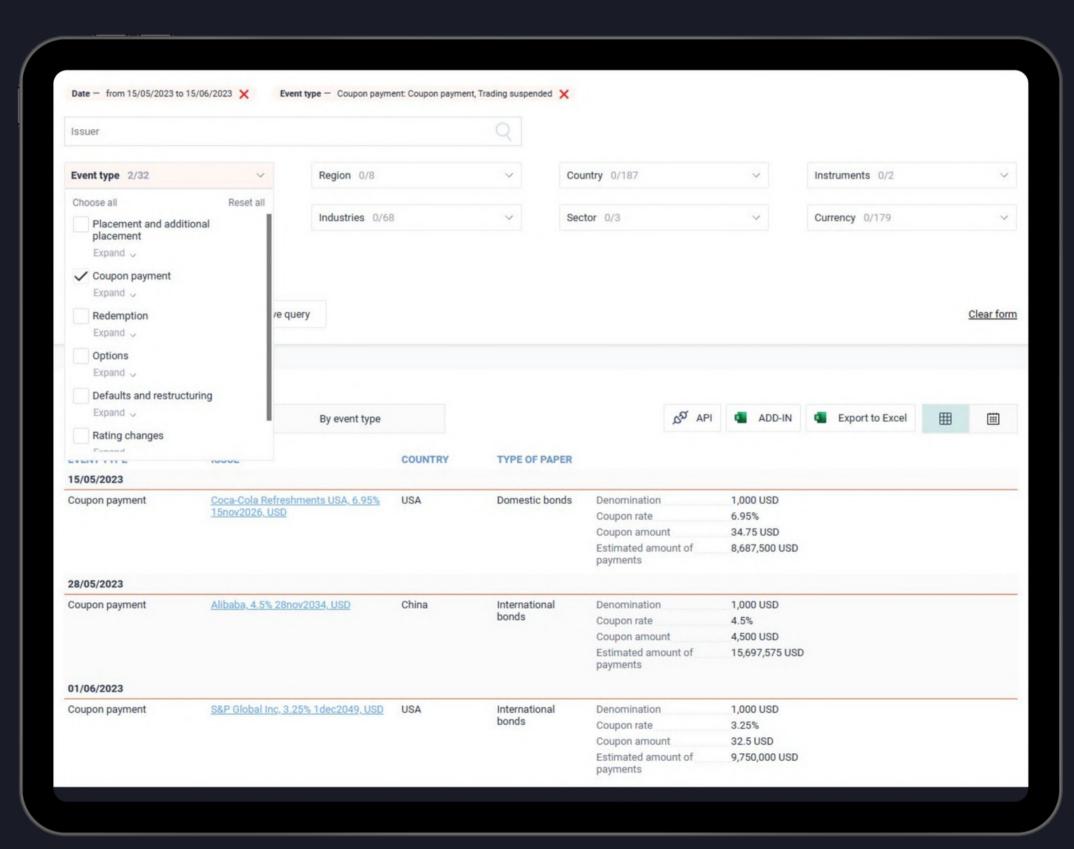

### WATCHLIST CALENDAR

display your Watchlist in a calendar mode.

Click on the "Calendar"
hyperlink in order to see
the following events of
your portfolio in the
calendar mode:

- coupon payments
- redemptions
- options
- defaults and etc.