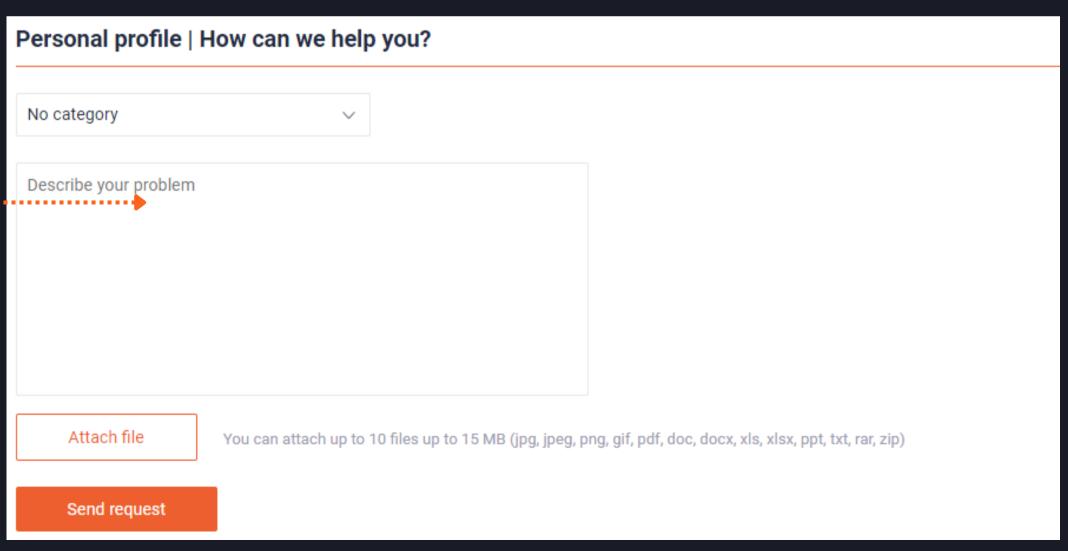

### ANY QUESTIONS LEFT?

Get advantage of personalized support service!

Each page contains a button for contacting the support service

Describe your problem and leave the request

- SWIFT REPLY
- ONBOARDING TUTORIALS