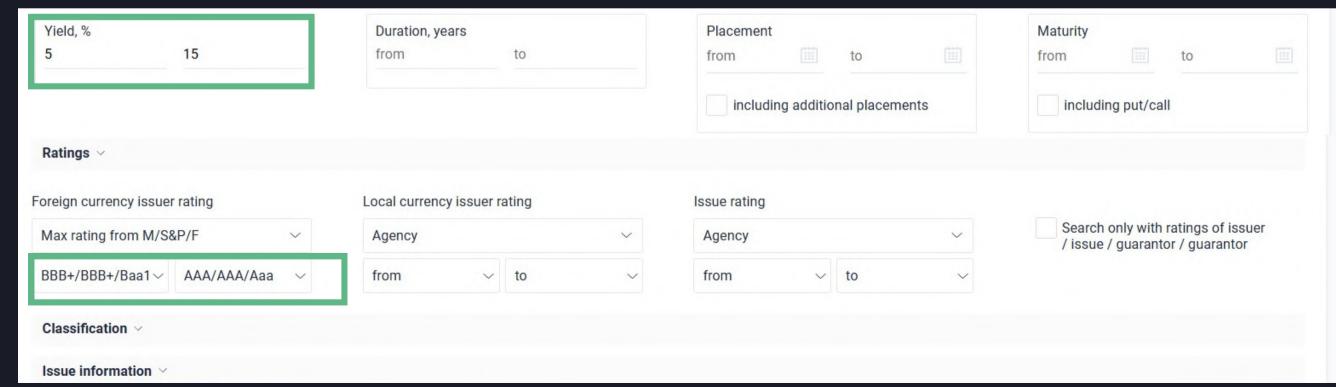

## HOW TO USE IT?

"I'm looking for high-yield BBB+ sovereign Eurobonds issued in Latin America..."

1) Go to the Bond Screener section

#### 2) Set the required filters from the given list:

#### **BASIC INFORMATION**

Issuers, countries, industries currencies, yield, duration, etc.

#### RATINGS

S&P, Moody's, Fitch Foreign & local currencies