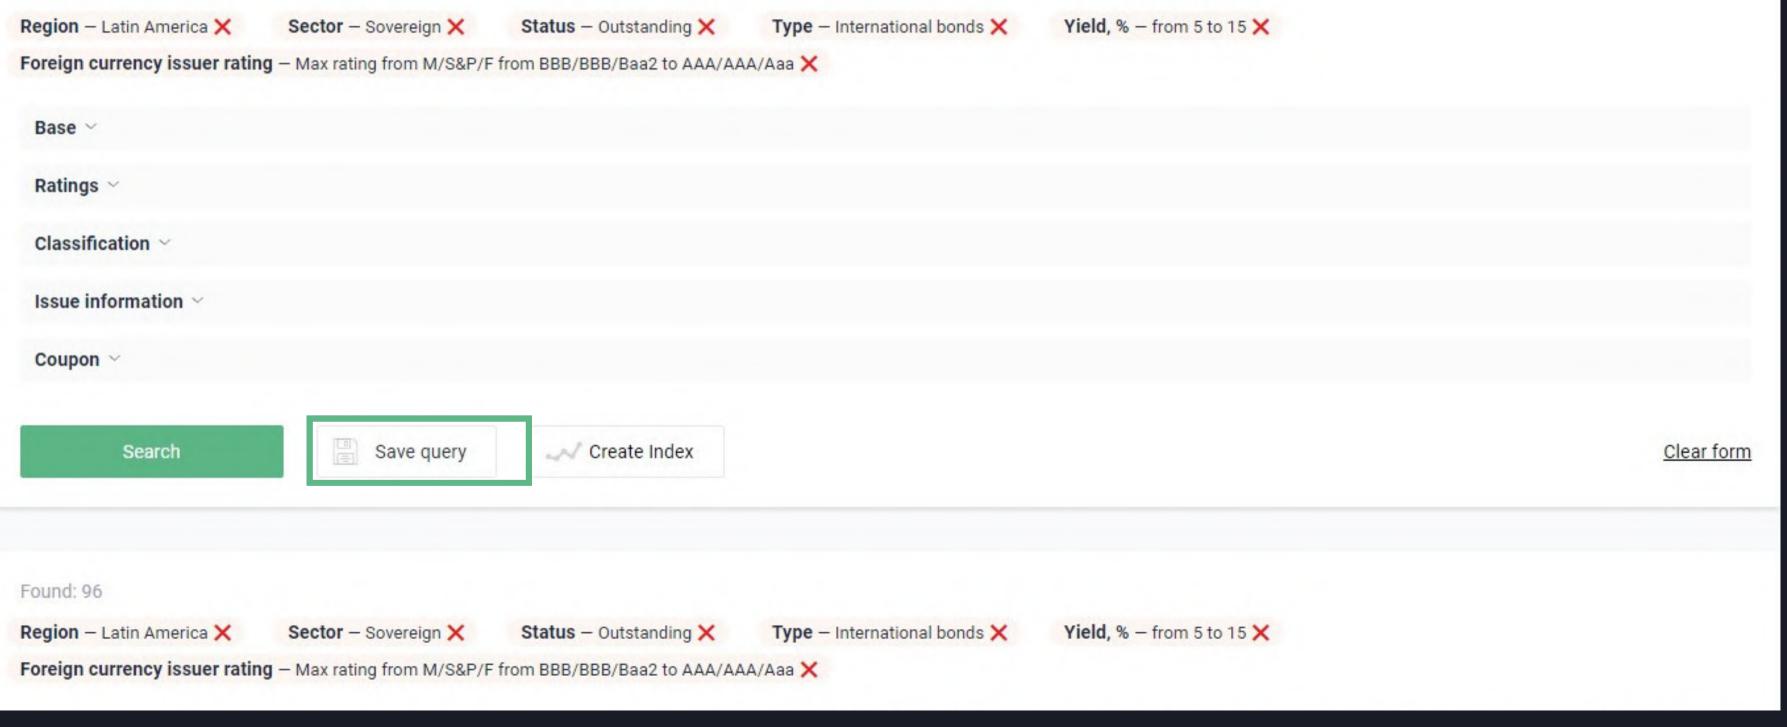

#### SAVING QUERIES

create your own preset and activate notifications on new bond issues.

1) Click on the "Save query" button placed next to the "Search" key:

2) Enter any preferrable name for your preset and click on "Save":

3) Find your created queries below the "Bond Search" caption:

4) Be notified about new bonds issues that satisfies your saved preset: