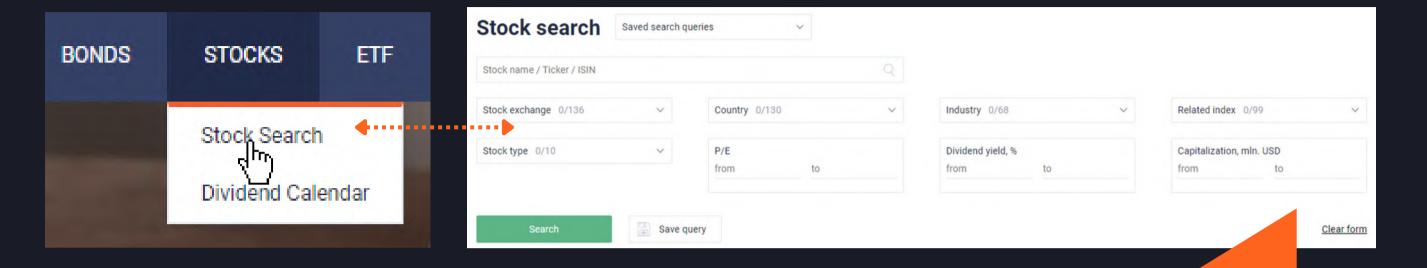

### STOCK SEARCH

Specify the required parameters in order to find stocks that meet your demands

Visit a separate stock page to check:

- quotes
- documents
- dividends
- holders and etc.