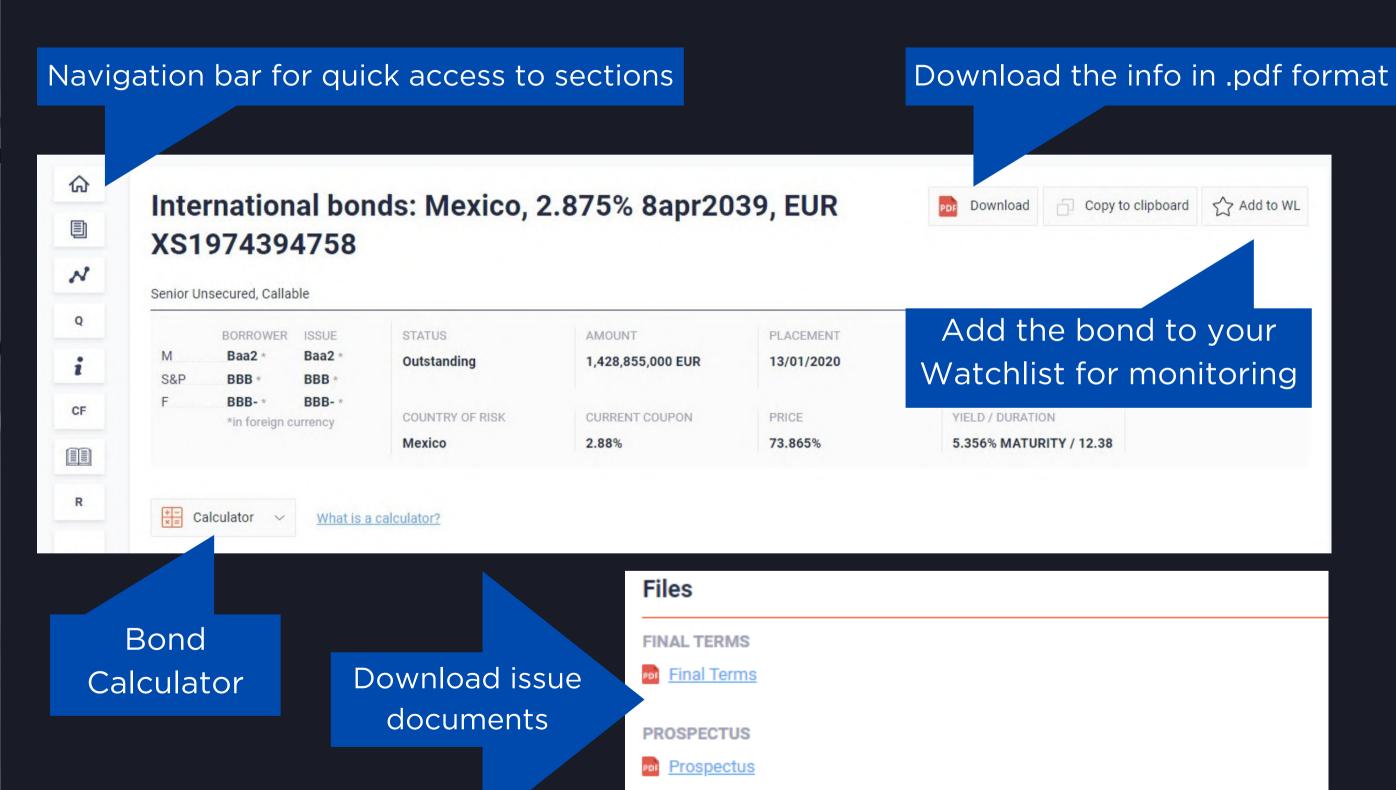

## ISSUE PAGE

dive deeper into the key characteristics of an individual bond.

## BOND CALCULATOR

make calculations from price or yield to evaluate metrics.

2) Receive the results

\*available for exporting

1) Insert the required parameters

#### ISSUE INFORMATION

look over the basic data on a bond.

#### **Volume and Nominal are always at hand!**

| Volume                        |                   |
|-------------------------------|-------------------|
| Placement amount              | 1,500,000,000 EUR |
| Outstanding amount            | 1,428,855,000 EUR |
| Outstanding face value amount | 1,428,855,000 EUR |
| USD equivalent                | 1,604,375,548 USD |
|                               |                   |

| Nominal                   |             |
|---------------------------|-------------|
| Minimum Settlement Amount | 100,000 EUR |
| Outstanding face value    | 100,000 EUR |
| Integral multiple         | 1,000 EUR   |
| Nominal                   | 1,000 EUR   |
|                           |             |