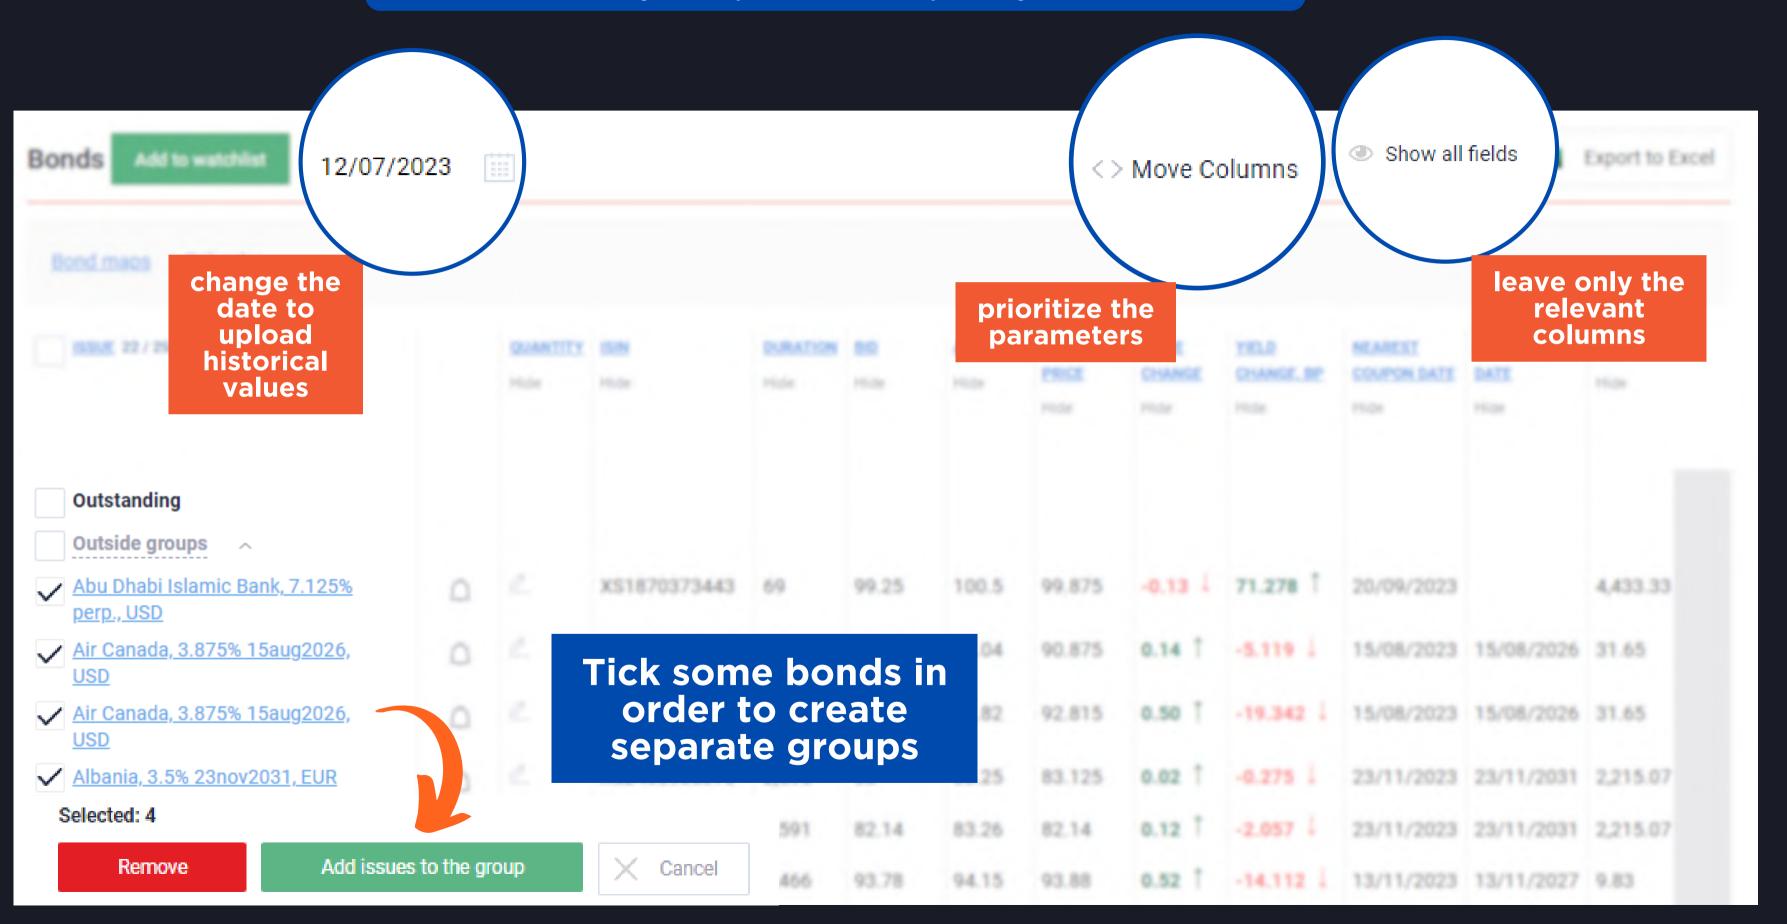

## CUSTOMIZATION

configure the table according to your preferences.

Check the filters you have set Visualize the Add/delete the columns bonds (on the Region - Latin America X Yield, % - from 5 Sector - Sovereign X Status - Outstanding X Type - International bonds X yield map) Foreign currency issuer rating - Max rating from M/S&P/F from BBB/BBB/Baa2 to AAA/AAA/Aaa X Show all fields Marke Map Export to Excel Move Columns Prioritize the graphs Export the table in .xls format

#### CUSTOMIZATION

Click on the <u>underlined</u> fields in order to sort ascending \(^{\)} or descending \(^{\)}