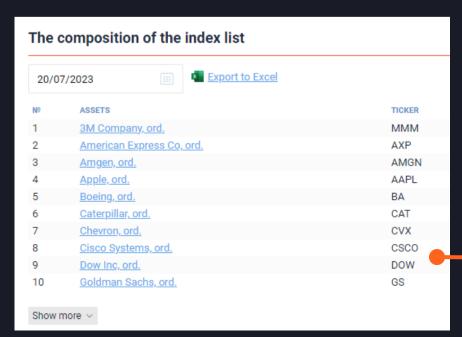

### Popular indices:

- Dow Jones
- S&P 500
- CDS
- IRS
- NASDAQ Composite
- Nikkei 225

Discover the composition of an index and download it in xls format