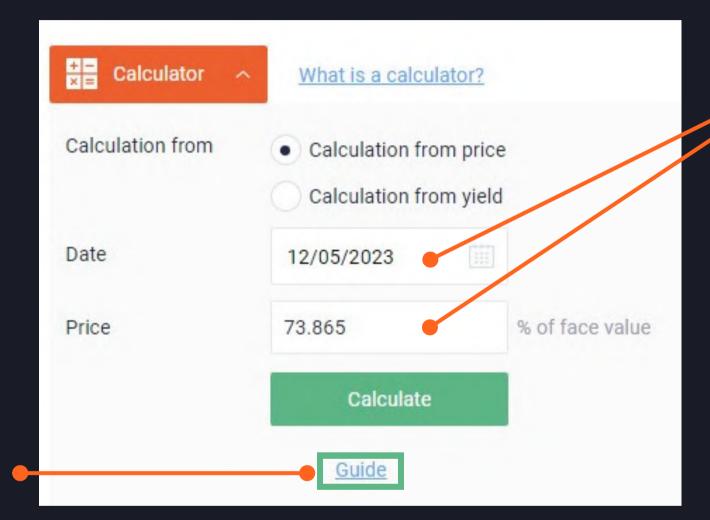

## BOND CALCULATOR

make calculations from price or yield to evaluate metrics.

2) Receive the results

\*available for exporting

1) Insert the required parameters