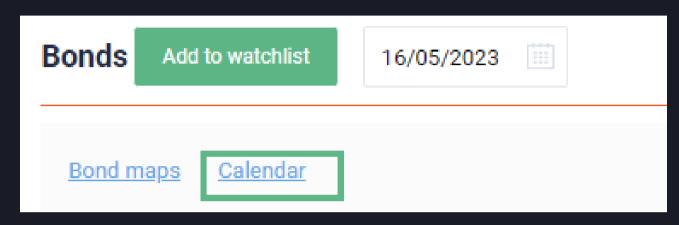

### WATCHLIST CALENDAR

display your Watchlist in a calendar mode.

Click on the "Calendar"
hyperlink in order to see
the following events of
your portfolio in the
calendar mode:

- coupon payments
- redemptions
- options
- defaults and etc.