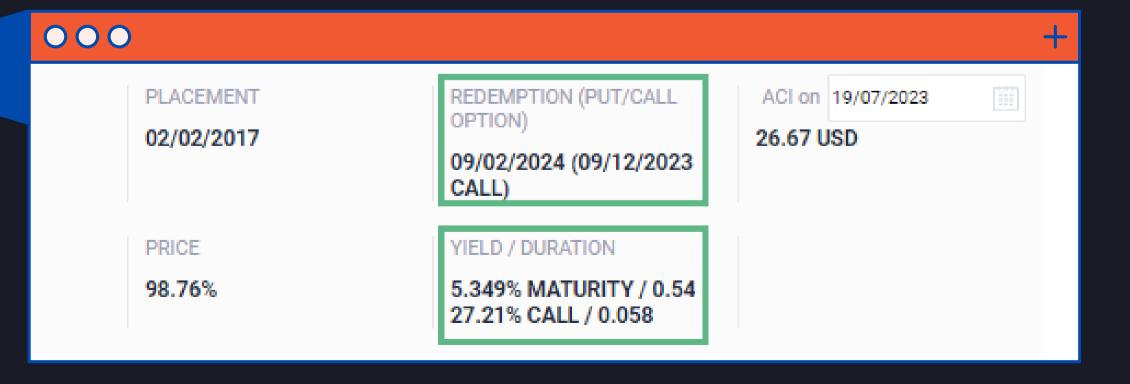

#### ISSUE INFORMATION

look over the basic data on a bond.

#### **Volume and Nominal are always at hand!**

| Volume                        |                   |
|-------------------------------|-------------------|
| Placement amount              | 1,500,000,000 EUR |
| Outstanding amount            | 1,428,855,000 EUR |
| Outstanding face value amount | 1,428,855,000 EUR |
| USD equivalent                | 1,604,375,548 USD |
|                               |                   |

| Nominal                   |             |
|---------------------------|-------------|
| Minimum Settlement Amount | 100,000 EUR |
| Outstanding face value    | 100,000 EUR |
| Integral multiple         | 1,000 EUR   |
| Nominal                   | 1,000 EUR   |
|                           |             |

#### EARLY REDEMPTION TERMS

be aware of Put/Call options.

See the details of an option including type, date and price:

YTC and YTM is displayed at the top of the Issue Page: