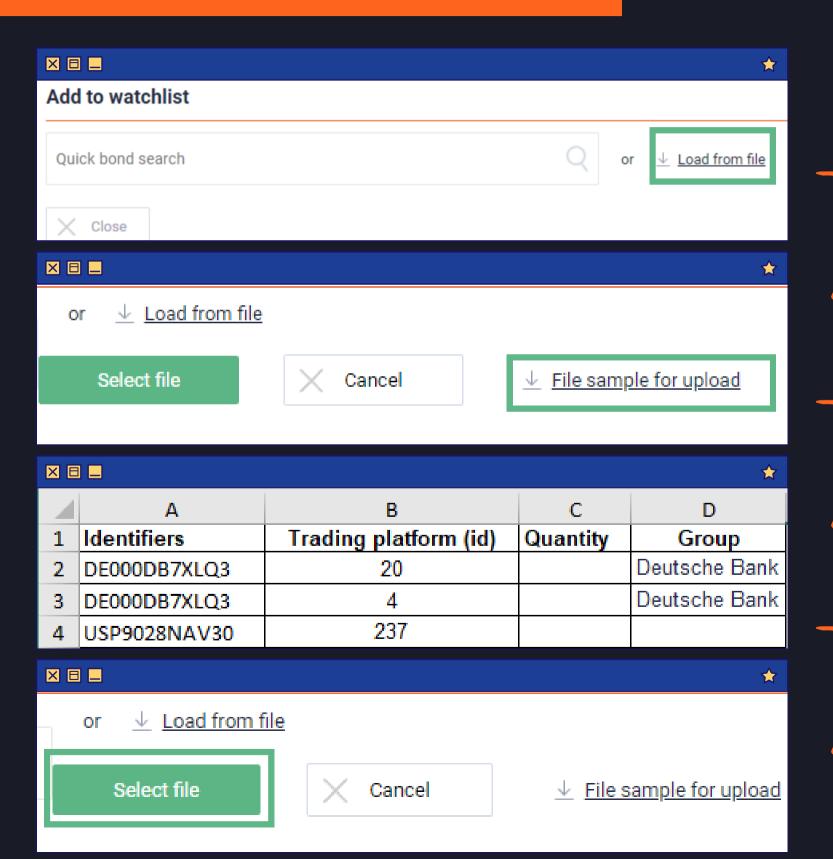

### HOW TO LOAD FROM FILE?

Save your time by adding a list of bonds in a moment!

- Click on "Load from file" in Watchlist
- Download the sample for upload
- Customize the table accordingly
- Select the configured file and upload