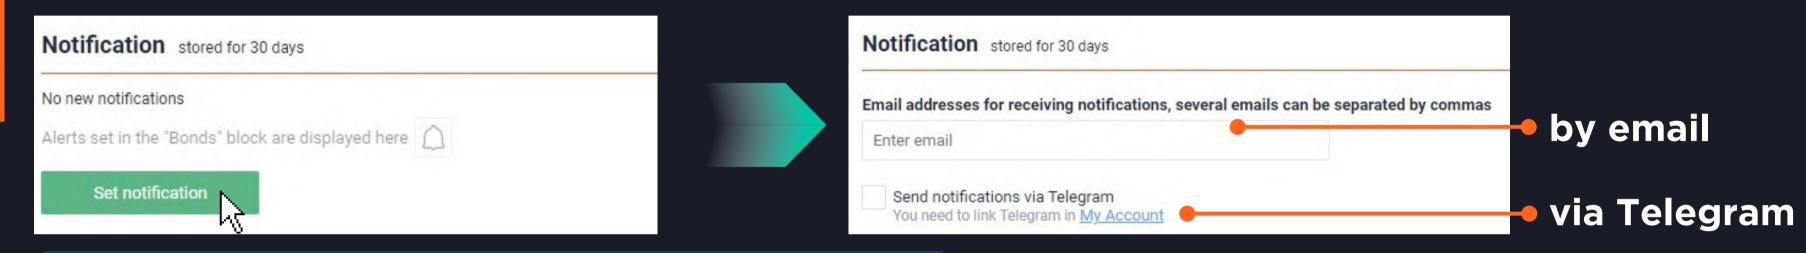

### NOTIFICATIONS

stay tuned with your portfolio.

1) Click on the "Set notification" button and choose the best way to receive the news:

2) Opt for the most interesting events and save: