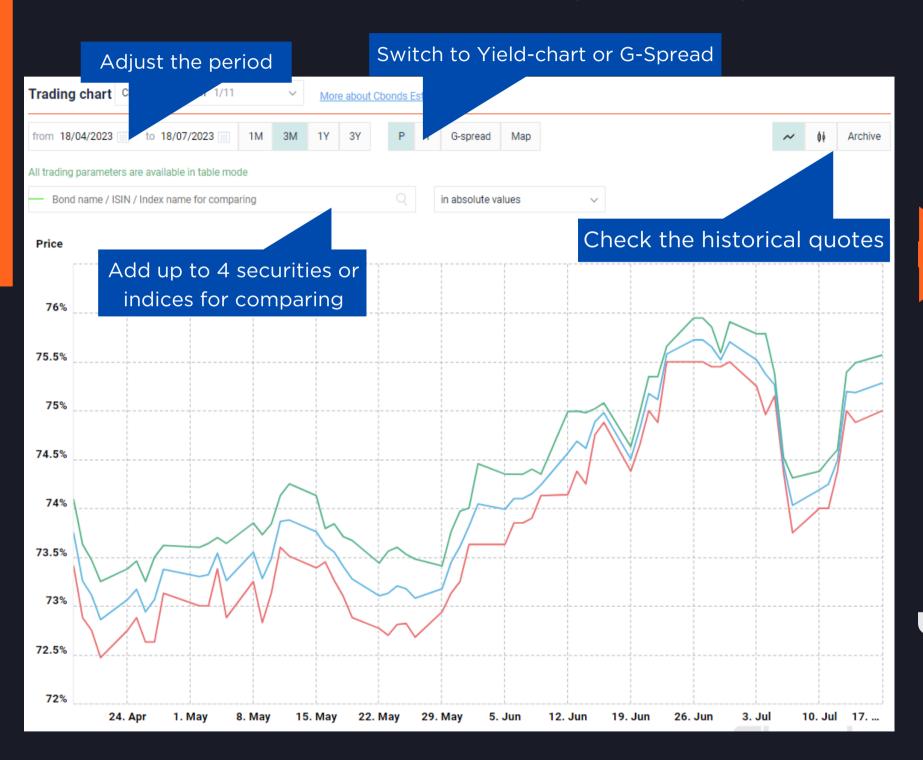

#### TRADING CHART

analyze the dynamics and compare the values.

Export the required values in .xls format