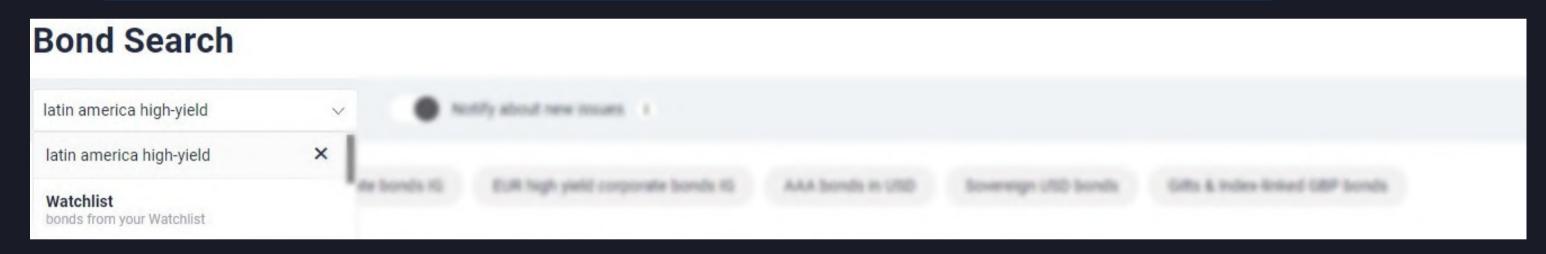

3) Find your created queries below the "Bond Search" caption:

4) Be notified about new bonds issues that satisfies your saved preset: