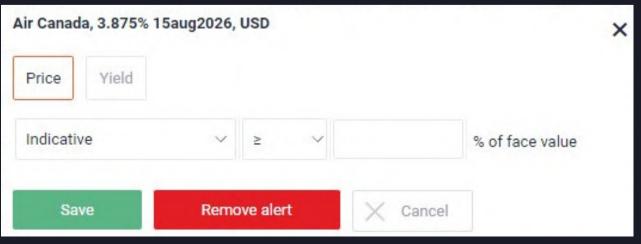

### ALERTS

pick the best moment to buy or to sell.

1) Choose the bond from your list for which you would like to receive an alert:

2) Click on the "bell" icon:

3) Adjust the parameters and save the changes: