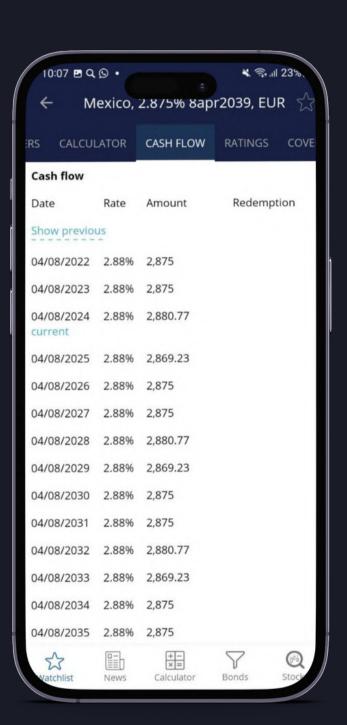

bond.





#### **Volume and Nominal are always at hand!**

| Volume                        |                   |
|-------------------------------|-------------------|
| Placement amount              | 1,500,000,000 EUR |
| Outstanding amount            | 1,428,855,000 EUR |
| Outstanding face value amount | 1,428,855,000 EUR |
| USD equivalent                | 1,604,375,548 USD |
|                               |                   |

| Nominal                   |             |
|---------------------------|-------------|
| Minimum Settlement Amount | 100,000 EUR |
| Outstanding face value    | 100,000 EUR |
| Integral multiple         | 1,000 EUR   |
| Nominal                   | 1,000 EUR   |
|                           |             |

#### CASH FLOW

keep track of coupon payments.







#### EARLY REDEMPTION TERMS

be aware of Put/Call options.

See the details of an option including type, date and price:

#### Early redemption terms DATE OPTION TYPE OPTION TYPE BENCHMARK SPREAD, B.P. PRICE REPURCHASED AMOUNT AT PAR, MLN 108/04/2019 - 08/04/2039 Make-Whole Call 40.00 call 14/01/2021 debt repurchase 110.588% 71.145 Hide ^



YTC and YTM is displayed at the top of the Issue Page:



## RATINGS

see the current ratings or check the history.







| Current                   | History           |                       |            |
|---------------------------|-------------------|-----------------------|------------|
| Issue rating              | Mood              | y's Investors Service | ~          |
| AGENCY                    | RATING / FORECAST | SCALE