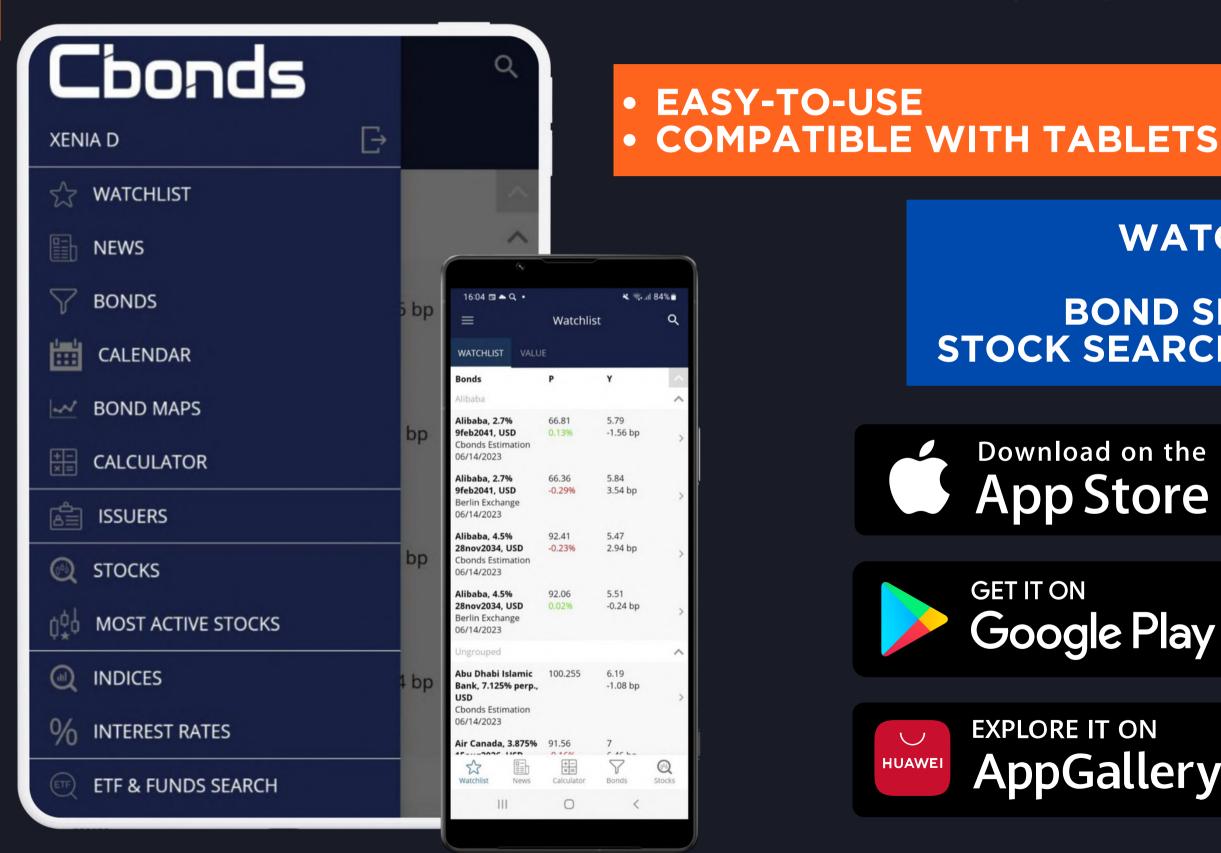

# MOBILE APPLICATION

Cbonds data vendor in your pocket

https://cbonds.com/mobile/

### MOBILE APPLICATION

Cbonds data vendor in your pocket.

WATCHLIST **NEWS BOND SEARCH** STOCK SEARCH, ETC.