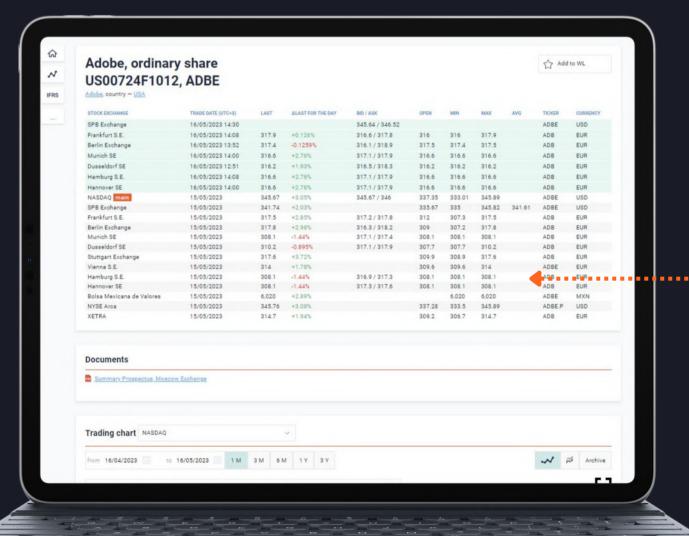

### STOCK SEARCH

Specify the required parameters in order to find stocks that meet your demands

Visit a separate stock page to check:

- quotes
- documents
- dividends
- holders and etc.