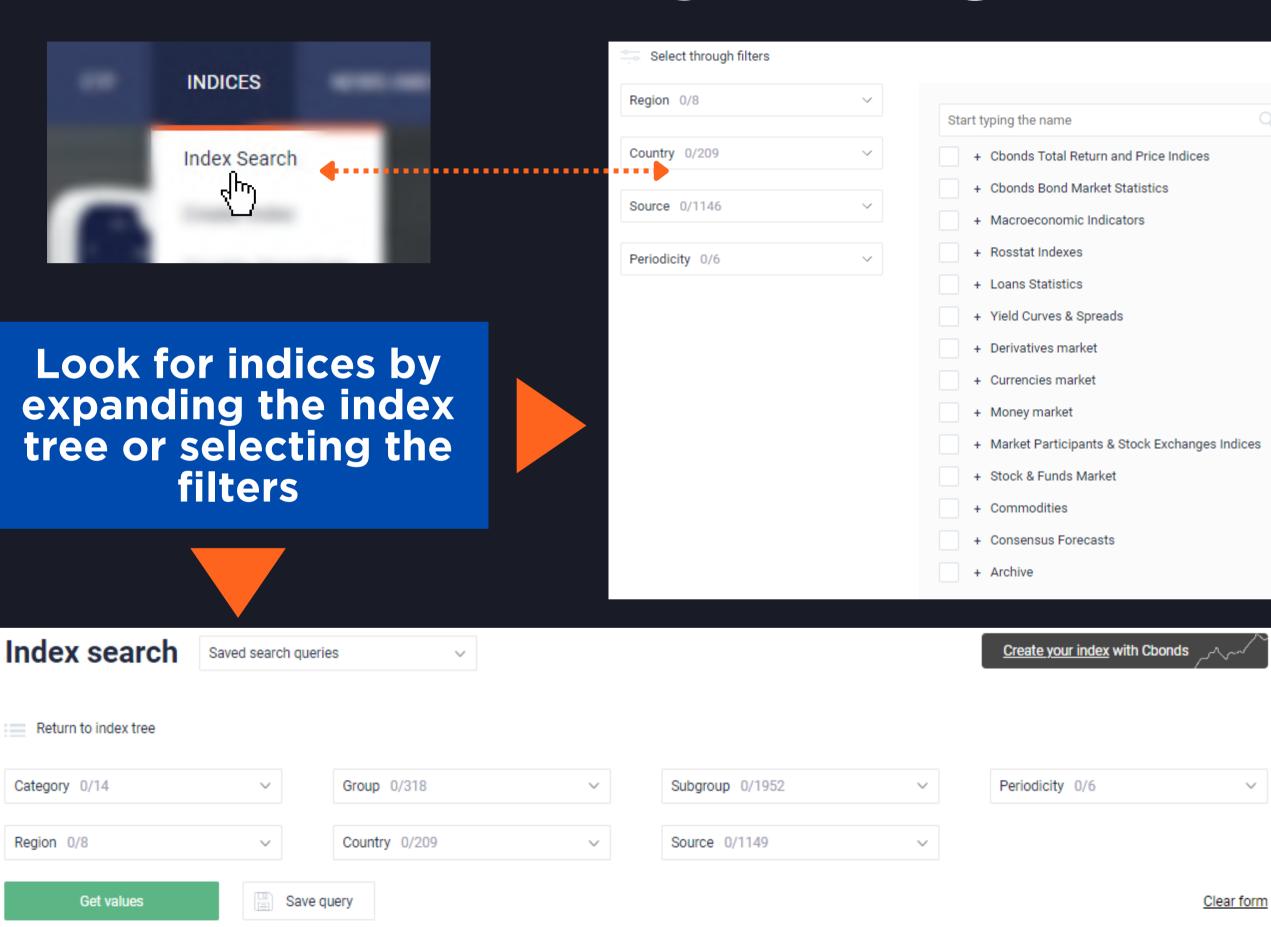

### INDEX SEARCH

### INDEX PAGE

stay updated on the market trends.

### Popular indices:

- Dow Jones
- S&P 500
- CDS
- IRS
- NASDAQ Composite
- Nikkei 225

Discover the composition of an index and download it in xls format