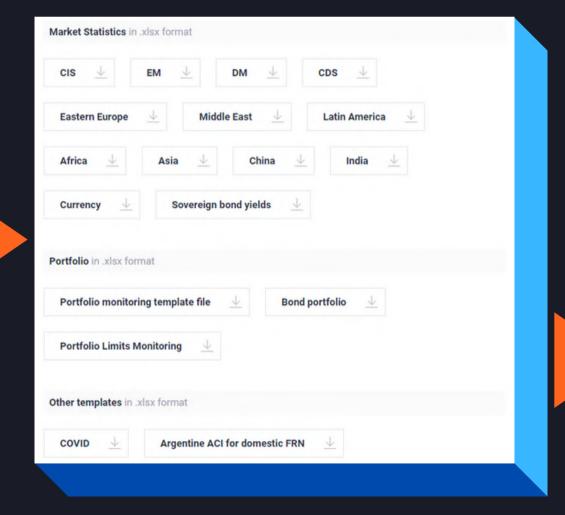

### Popular indices:

- Dow Jones
- S&P 500
- CDS
- IRS
- NASDAQ Composite
- Nikkei 225

Discover the composition of an index and download it in xls format