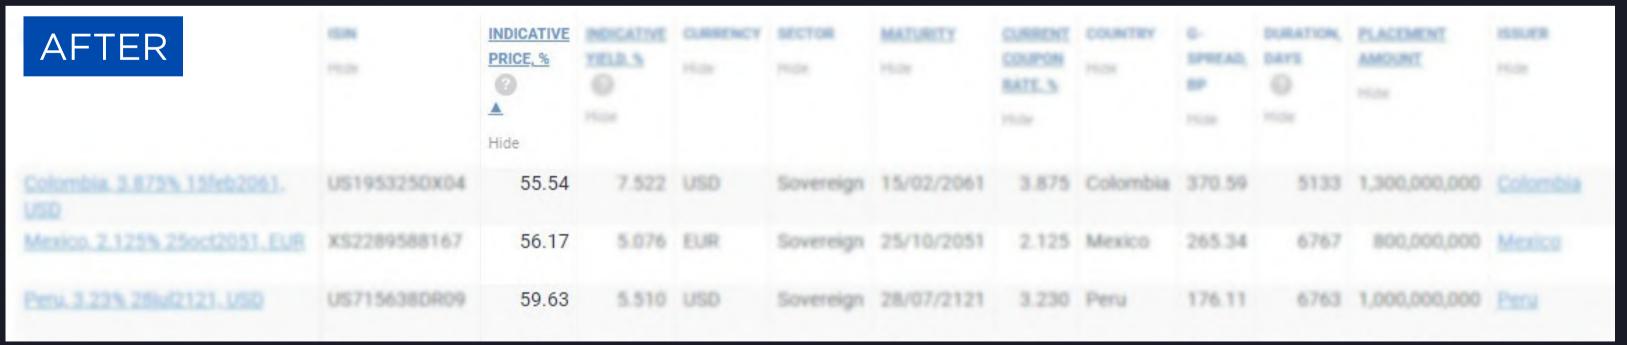

## CUSTOMIZATION

configure the table according to your preferences.

Check the filters you have set Visualize the Add/delete the columns bonds (on the Region - Latin America X Yield, % - from 5 Sector - Sovereign X Status - Outstanding X Type - International bonds X yield map) Foreign currency issuer rating - Max rating from M/S&P/F from BBB/BBB/Baa2 to AAA/AAA/Aaa X Show all fields Marke Map Export to Excel Move Columns Prioritize the graphs Export the table in .xls format

#### CUSTOMIZATION

Click on the <u>underlined</u> fields in order to sort ascending \(^{\)} or descending \(^{\)}