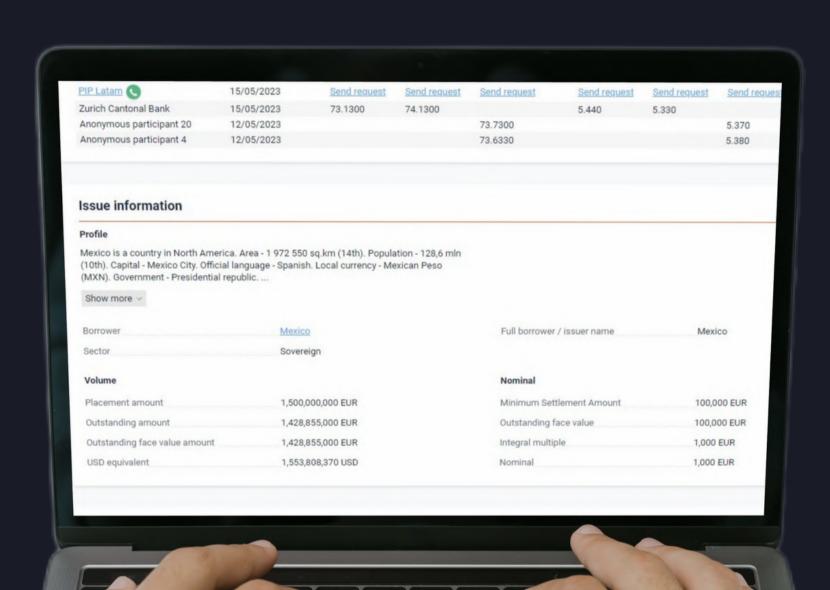

## QUOTES

get updated prices from reliable sources.

a) Intraday quotes (15 minutes delay) are marked in green:

| Hannover SE     | 15/05/2023 11:49 | 73.4800 | 74.4300 | 73.9550 | 5.402 | 5.293 | 5.347 |
|-----------------|------------------|---------|---------|---------|-------|-------|-------|
| Berlin Exchange | 15/05/2023 11:44 | 73.4000 | 74.3900 | 73.8950 | 5.411 | 5.298 | 5.354 |
| Hamburg S.E.    | 15/05/2023 11:44 | 73.4600 | 74.4400 | 73.9500 | 5.404 | 5.292 | 5.348 |
| Munich SE       | 15/05/2023 11:38 | 73.4000 | 74.3900 | 73.8950 | 5.411 | 5.298 | 5.354 |
| Dusseldorf SE   | 15/05/2023 11:34 | 73.4000 | 74.3600 | 73.8800 | 5.411 | 5.301 | 5.356 |
| Frankfurt S.E.  | 15/05/2023 11:22 | 73.3700 | 74.1900 | 73.7800 | 5.415 | 5.320 | 5.367 |

b) End-of-the-day quotes are provided by Stock Exchanges and market participants:

| Hamburg S.E.             | 12/05/2023 | 73.4500 | 74.2800 | 73.5000 | 5.405                                                                                                                                                                                                                                                                                                                                                                                                                                                                                                                                                                                                                                                                                                                                                                                                                                                                                                                                                                                                                                                                                                                                                                                                                                                                                                                                                                                                                                                                                                                                                                                                                                                                                                                                                                                                                                                                                                                                                                                                                                                                                                                          | 5.309             | 5.399 |
|--------------------------|------------|---------|---------|---------|--------------------------------------------------------------------------------------------------------------------------------------------------------------------------------------------------------------------------------------------------------------------------------------------------------------------------------------------------------------------------------------------------------------------------------------------------------------------------------------------------------------------------------------------------------------------------------------------------------------------------------------------------------------------------------------------------------------------------------------------------------------------------------------------------------------------------------------------------------------------------------------------------------------------------------------------------------------------------------------------------------------------------------------------------------------------------------------------------------------------------------------------------------------------------------------------------------------------------------------------------------------------------------------------------------------------------------------------------------------------------------------------------------------------------------------------------------------------------------------------------------------------------------------------------------------------------------------------------------------------------------------------------------------------------------------------------------------------------------------------------------------------------------------------------------------------------------------------------------------------------------------------------------------------------------------------------------------------------------------------------------------------------------------------------------------------------------------------------------------------------------|-------------------|-------|
| Hannover SE              | 12/05/2023 | 73.4500 | 74.2800 | 73.5100 | 5.405                                                                                                                                                                                                                                                                                                                                                                                                                                                                                                                                                                                                                                                                                                                                                                                                                                                                                                                                                                                                                                                                                                                                                                                                                                                                                                                                                                                                                                                                                                                                                                                                                                                                                                                                                                                                                                                                                                                                                                                                                                                                                                                          | 5.309             | 5.398 |
| Luxembourg S.E.          | 12/05/2023 |         |         | 73.9860 |                                                                                                                                                                                                                                                                                                                                                                                                                                                                                                                                                                                                                                                                                                                                                                                                                                                                                                                                                                                                                                                                                                                                                                                                                                                                                                                                                                                                                                                                                                                                                                                                                                                                                                                                                                                                                                                                                                                                                                                                                                                                                                                                |                   | 5.343 |
| Munich SE                | 12/05/2023 | 73.3100 | 74.6600 | 73.4400 | 5.421                                                                                                                                                                                                                                                                                                                                                                                                                                                                                                                                                                                                                                                                                                                                                                                                                                                                                                                                                                                                                                                                                                                                                                                                                                                                                                                                                                                                                                                                                                                                                                                                                                                                                                                                                                                                                                                                                                                                                                                                                                                                                                                          | 5.266             | 5.406 |
| Stuttgart Exchange       | 12/05/2023 | 73.5100 | 74.4200 | 73.4600 | 5.398                                                                                                                                                                                                                                                                                                                                                                                                                                                                                                                                                                                                                                                                                                                                                                                                                                                                                                                                                                                                                                                                                                                                                                                                                                                                                                                                                                                                                                                                                                                                                                                                                                                                                                                                                                                                                                                                                                                                                                                                                                                                                                                          | 5.293             | 5.403 |
| Anonymous participant 42 | 12/05/2023 | 73.4500 | 74.2800 |         | 5.400                                                                                                                                                                                                                                                                                                                                                                                                                                                                                                                                                                                                                                                                                                                                                                                                                                                                                                                                                                                                                                                                                                                                                                                                                                                                                                                                                                                                                                                                                                                                                                                                                                                                                                                                                                                                                                                                                                                                                                                                                                                                                                                          | 5.310             |       |
|                          |            |         |         |         | The State of the S | The second second |       |

#### ISSUE INFORMATION

look over the basic data on a bond.