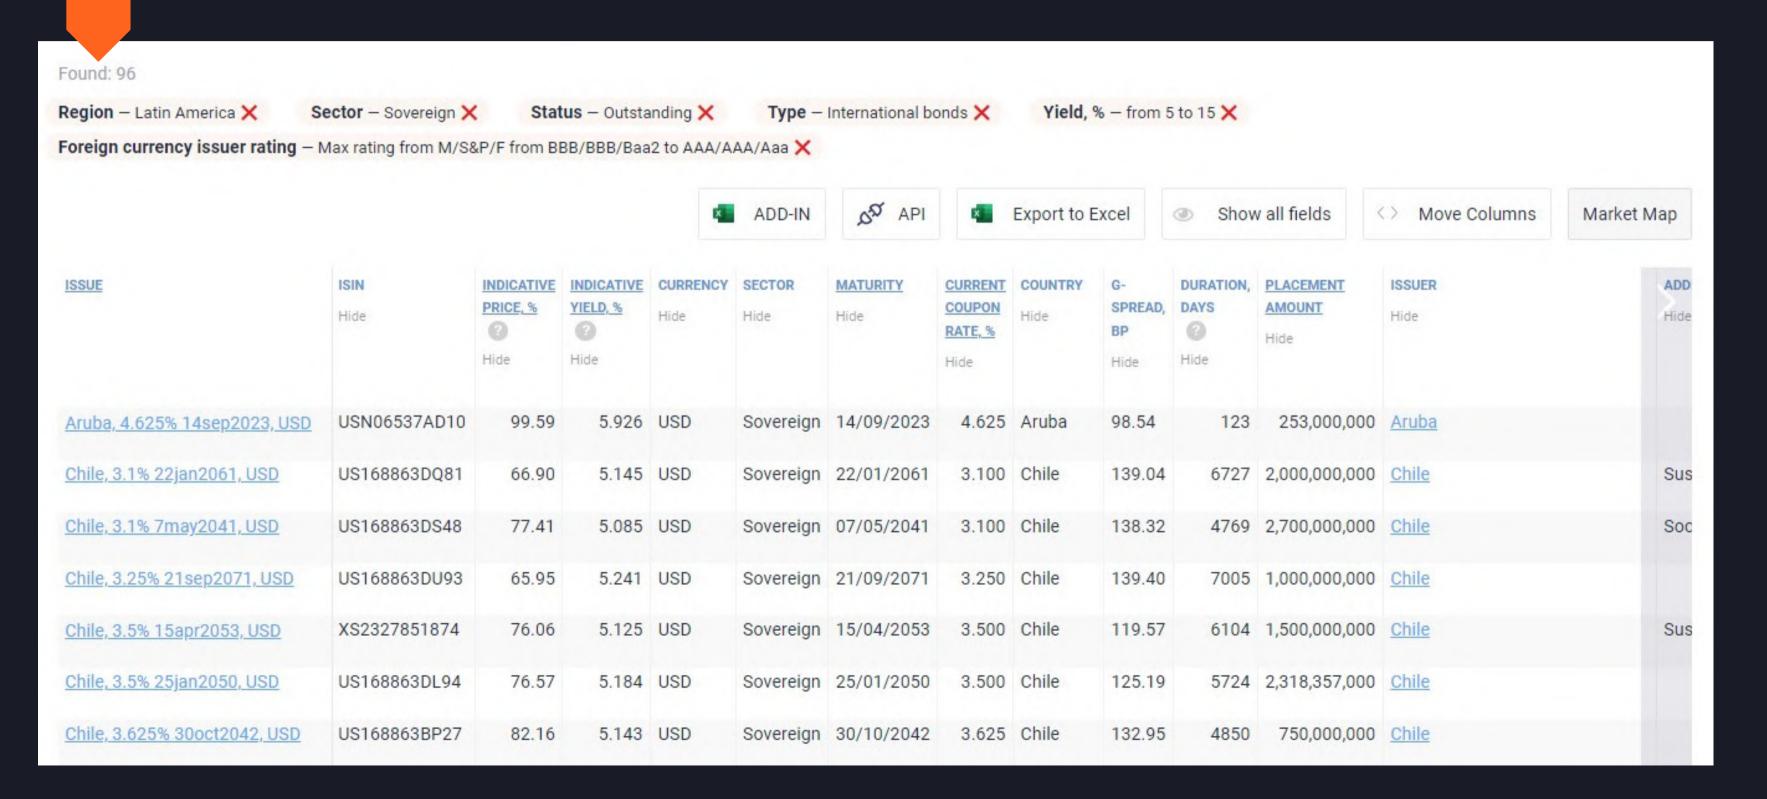

#### 3) Get the variety of bonds according to your criteria:

Found: 96

• Total number of securities found in the database that satisfy your demands