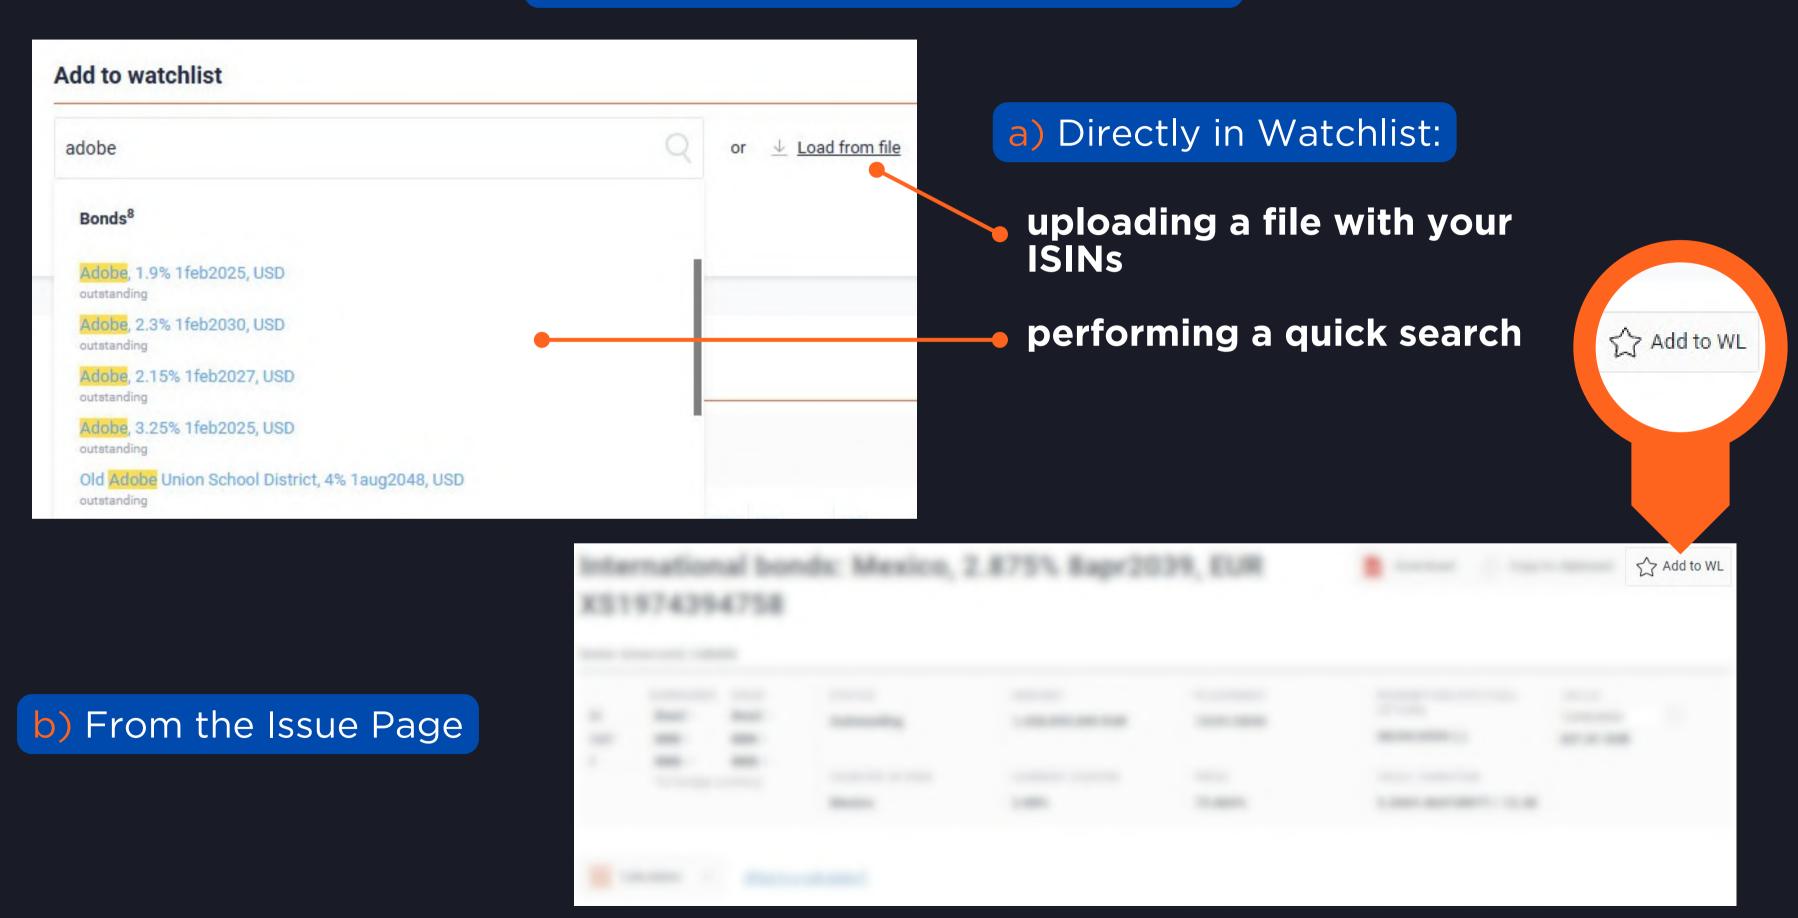

## WATCHLIST

get a comprehensive view of your portfolio

https://cbonds.com/watchlist

#### WATCHLIST

get a comprehensive view of your portfolio by tracking changes in values on a daily basis.

## HOW TO USE IT?

"I have a list of bonds which I would like to track on a daily basis..."

1) Go to the Watchlist section

2) Add bonds in any convenient way:

2) Add bonds in any convenient way:

3) Customize your portfolio up to your demands!

### HOW TO LOAD FROM FILE?

Save your time by adding a list of bonds in a moment!

- Click on "Load from file" in Watchlist
- Download the sample for upload
- Customize the table accordingly
- Select the configured file and upload