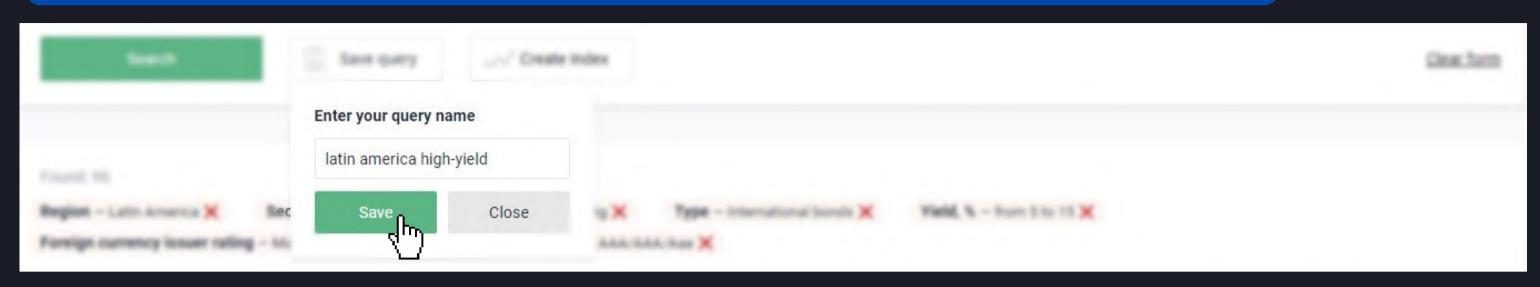

#### SAVING QUERIES

create your own preset and activate notifications on new bond issues.

1) Click on the "Save query" button placed next to the "Search" key:

2) Enter any preferrable name for your preset and click on "Save":

3) Find your created queries below the "Bond Search" caption:

4) Be notified about new bonds issues that satisfies your saved preset: