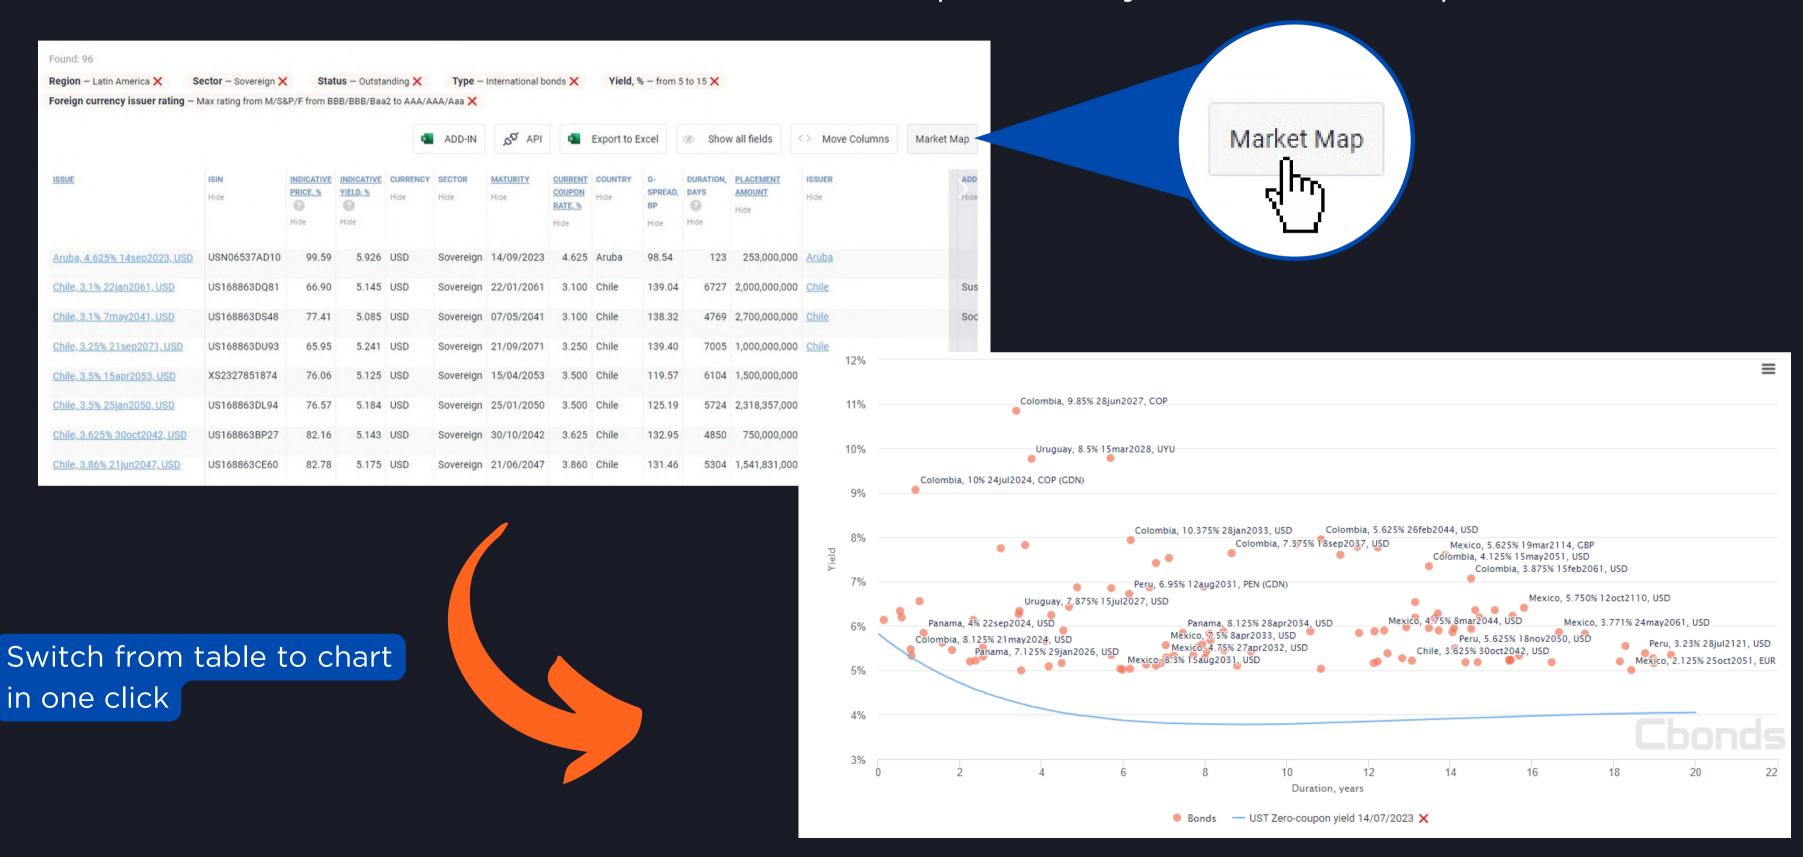

#### 3) Get the variety of bonds according to your criteria:

Found: 96

• Total number of securities found in the database that satisfy your demands

## CUSTOMIZATION

configure the table according to your preferences.

Check the filters you have set Visualize the Add/delete the columns bonds (on the Region - Latin America X Yield, % - from 5 Sector - Sovereign X Status - Outstanding X Type - International bonds X yield map) Foreign currency issuer rating - Max rating from M/S&P/F from BBB/BBB/Baa2 to AAA/AAA/Aaa X Show all fields Marke Map Export to Excel Move Columns Prioritize the graphs Export the table in .xls format

#### MARKET MAP

visualize search results on the market map and analyze values in comparison.

## MARKET MAP

Bands — UST Zero-congron yield 14/67/2023 X

Millered grouping . By tomore . By currency

Yield

Yield

axis

G-spread, bp

12%