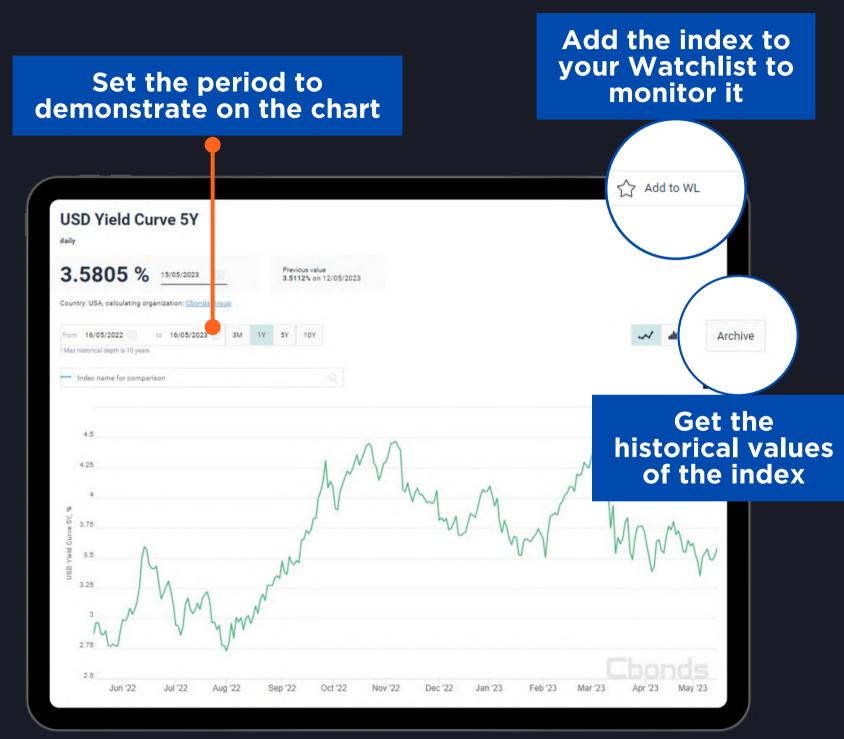

|                    |                    |                   |              |     |                          |
| Stock             | S E                | ΓFs                | Indices           | Ne           | ews | Events                   |



### STOCK SEARCH





Specify the required parameters in order to find stocks that meet your demands

Visit a separate stock page to check:

- quotes
- documents
- dividends
- holders and etc.



### ETF SEARCH

Perform your search or try the presets we made for you



Visit a separate ETF page to check:

- quotes
- price dynamics
- income payments
- structure and etc.



### INDEX SEARCH



### INDEX PAGE

stay updated on the market trends.

### Popular indices:

- Dow Jones
- S&P 500
- CDS
- IRS
- NASDAQ Composite
- Nikkei 225





Discover the composition of an index and download it in xls format



### NEWS & RESEARCH



https://cbonds.com/news/
https://cbonds.com/comments/

### ANY QUESTIONS LEFT?

Get advantage of personalized support service!



Each page contains a button for contacting the support service





Describe your problem and leave the request

- SWIFT REPLY
- ONBOARDING TUTORIALS