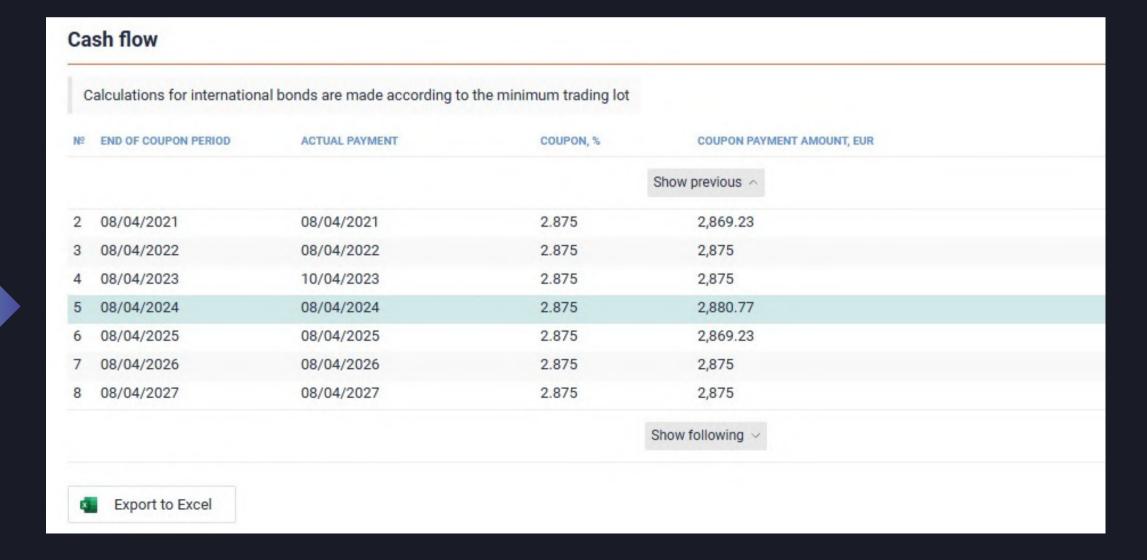

a bond.





#### **Volume and Nominal are always at hand!**

| Volume                        |                   |
|-------------------------------|-------------------|
| Placement amount              | 1,500,000,000 EUR |
| Outstanding amount            | 1,428,855,000 EUR |
| Outstanding face value amount | 1,428,855,000 EUR |
| USD equivalent                | 1,604,375,548 USD |
|                               |                   |

| Nominal                   |             |
|---------------------------|-------------|
| Minimum Settlement Amount | 100,000 EUR |
| Outstanding face value    | 100,000 EUR |
| Integral multiple         | 1,000 EUR   |
| Nominal                   | 1,000 EUR   |
|                           |             |

#### CASH FLOW

keep track of coupon payments.







#### EARLY REDEMPTION TERMS

be aware of Put/Call options.

See the details of an option including type, date and price:

#### Early redemption terms DATE OPTION TYPE OPTION TYPE BENCHMARK SPREAD, B.P. PRICE REPURCHASED AMOUNT AT PAR, MLN 108/04/2019 - 08/04/2039 Make-Whole Call 40.00 call 14/01/2021 debt repurchase 110.588% 71.145 Hide ^



YTC and YTM is displayed at the top of the Issue Page:



## RATINGS

see the current ratings or check the history.







| Current                   | History           |                       |            |
|---------------------------|-------------------|-----------------------|------------|
| Issue rating              | Mood              | y's Investors Service | ~          |
| AGENCY                    | RATING / FORECAST | SCALE