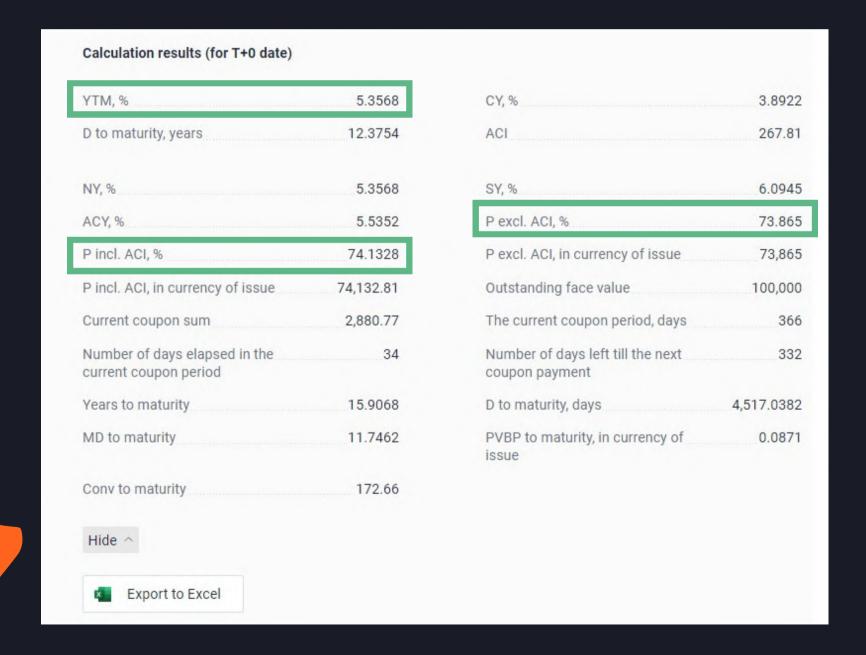

## BOND CALCULATOR

make calculations from price or yield to evaluate metrics.

2) Receive the results

\*available for exporting

1) Insert the required parameters