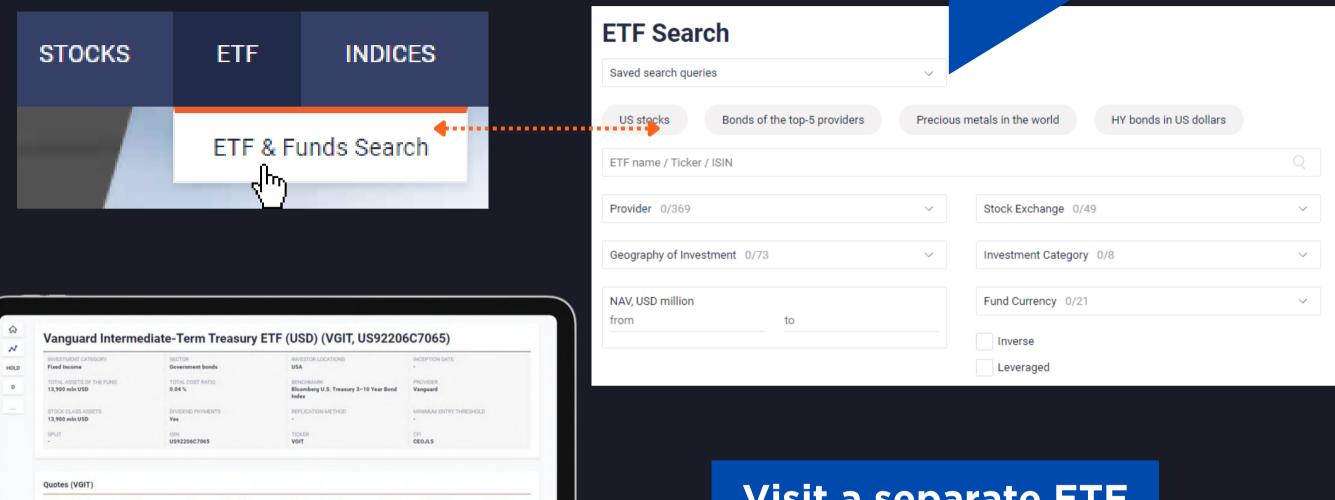

### ETF SEARCH

Perform your search or try the presets we made for you

Visit a separate ETF page to check:

- quotes
- price dynamics
- income payments
- structure and etc.