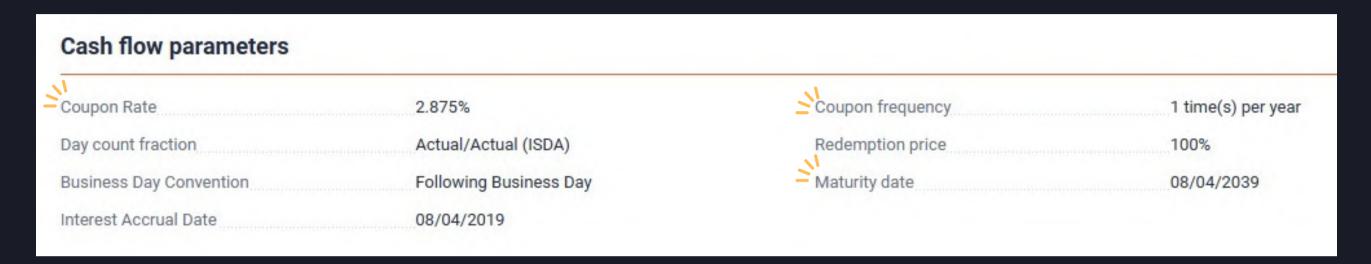

n a bond.





#### **Volume and Nominal are always at hand!**

| Volume                        |                   |
|-------------------------------|-------------------|
| Placement amount              | 1,500,000,000 EUR |
| Outstanding amount            | 1,428,855,000 EUR |
| Outstanding face value amount | 1,428,855,000 EUR |
| USD equivalent                | 1,604,375,548 USD |
|                               |                   |

| Nominal                   |             |
|---------------------------|-------------|
| Minimum Settlement Amount | 100,000 EUR |
| Outstanding face value    | 100,000 EUR |
| Integral multiple         | 1,000 EUR   |
| Nominal                   | 1,000 EUR   |
|                           |             |

#### CASH FLOW

keep track of coupon payments.







#### EARLY REDEMPTION TERMS

be aware of Put/Call options.

See the details of an option including type, date and price:

#### Early redemption terms DATE OPTION TYPE OPTION TYPE BENCHMARK SPREAD, B.P. PRICE REPURCHASED AMOUNT AT PAR, MLN 108/04/2019 - 08/04/2039 Make-Whole Call 40.00 call 14/01/2021 debt repurchase 110.588% 71.145 Hide ^



YTC and YTM is displayed at the top of the Issue Page:



## RATINGS

see the current ratings or check the history.







| Current                   | History           |                       |            |
|---------------------------|-------------------|-----------------------|------------|
| Issue rating              | Mood              | y's Investors Service | ~          |
| AGENCY                    | RATING / FORECAST | SCALE