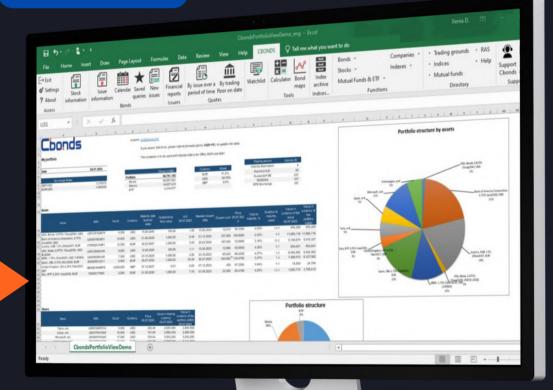

# EXCEL ADD-IN

plugin to get the bond data via formulas directly in Excel

https://cbonds.com/addin

### EXCEL ADD-IN

plugin to get the bond data via formulas directly in Excel.

#### **TOP FEATURES:**

- GETTING DATA USING FORMULAS
- FREEDOM OF CUSTOMIZATION
- **ALREADY-MADE TEMPLATES**
- HISTORICAL DATA
- STOCKS, INDICES, ETFs
- **AVAILABLE FOR WINDOWS AND OFFICE 365**