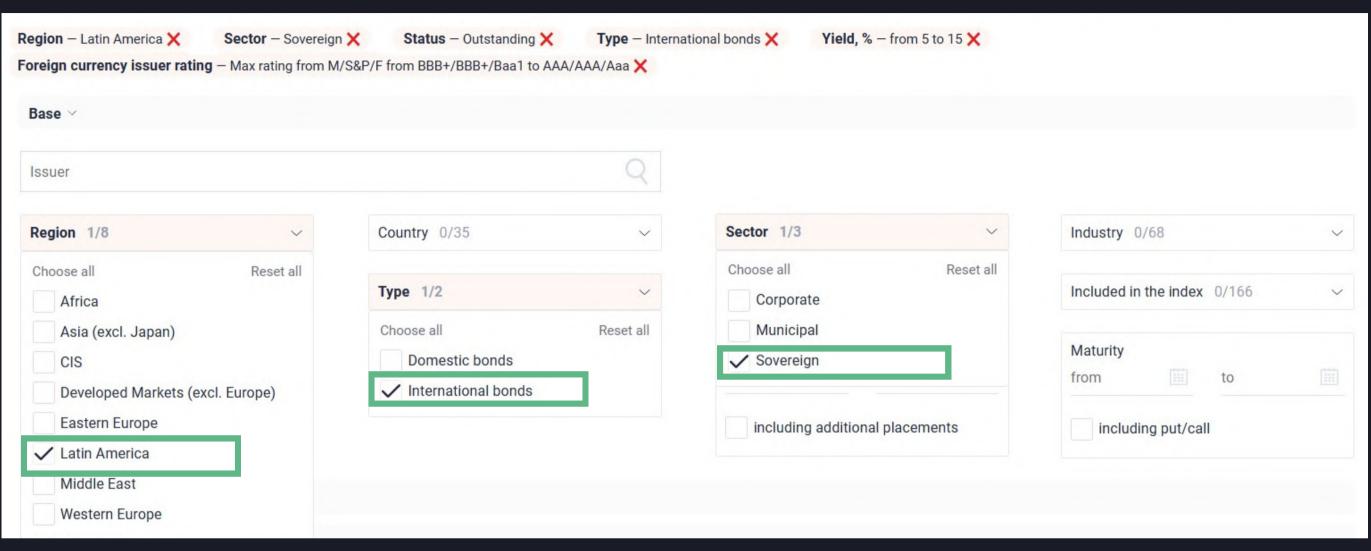

## HOW TO USE IT?

"I'm looking for high-yield BBB+ sovereign Eurobonds issued in Latin America..."

1) Go to the Bond Screener section

#### 2) Set the required filters from the given list:

## CUSTOMIZATION

configure the table according to your preferences.

Check the filters you have set Visualize the Add/delete the columns bonds (on the Region - Latin America X Yield, % - from 5 Sector - Sovereign X Status - Outstanding X Type - International bonds X yield map) Foreign currency issuer rating - Max rating from M/S&P/F from BBB/BBB/Baa2 to AAA/AAA/Aaa X Show all fields Marke Map Export to Excel Move Columns Prioritize the graphs Export the table in .xls format