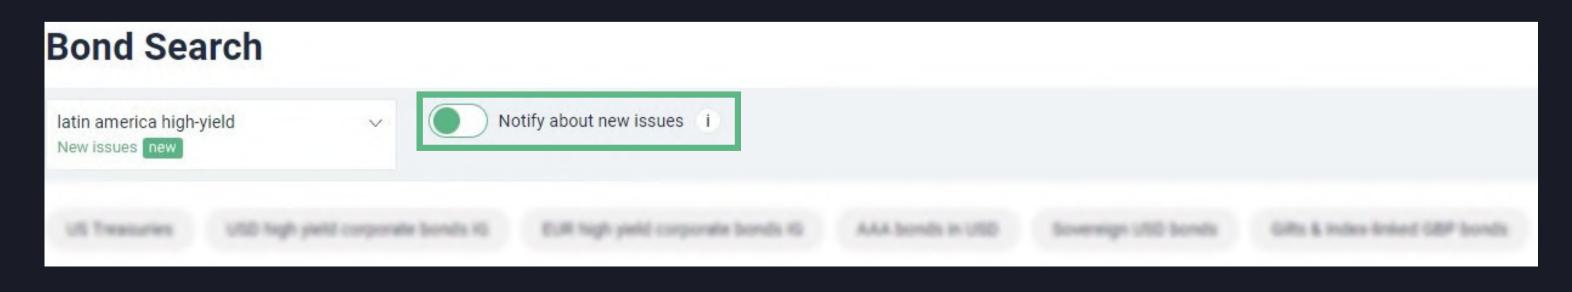

3) Find your created queries below the "Bond Search" caption:

4) Be notified about new bonds issues that satisfies your saved preset: