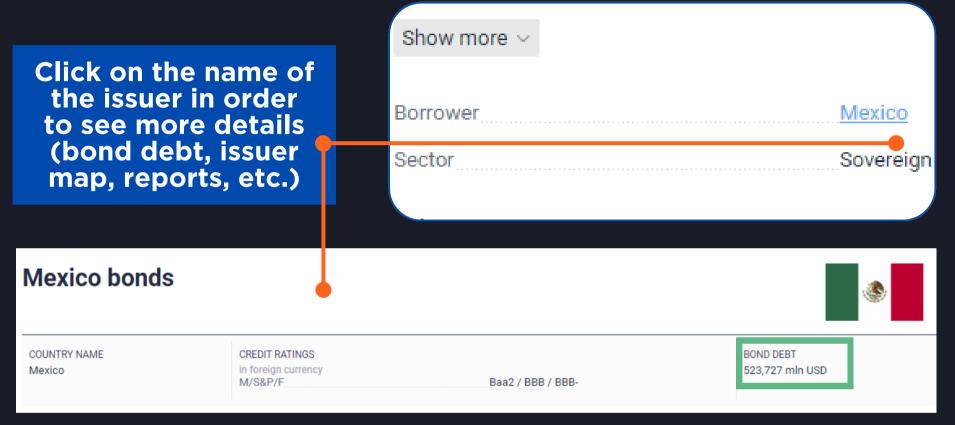

#### ISSUE INFORMATION

look over the basic data on a bond.

#### **Volume and Nominal are always at hand!**

| Volume                        |                   |
|-------------------------------|-------------------|
| Placement amount              | 1,500,000,000 EUR |
| Outstanding amount            | 1,428,855,000 EUR |
| Outstanding face value amount | 1,428,855,000 EUR |
| USD equivalent                | 1,604,375,548 USD |
|                               |                   |

| Nominal                   |             |
|---------------------------|-------------|
| Minimum Settlement Amount | 100,000 EUR |
| Outstanding face value    | 100,000 EUR |
| Integral multiple         | 1,000 EUR   |
| Nominal                   | 1,000 EUR   |
|                           |             |