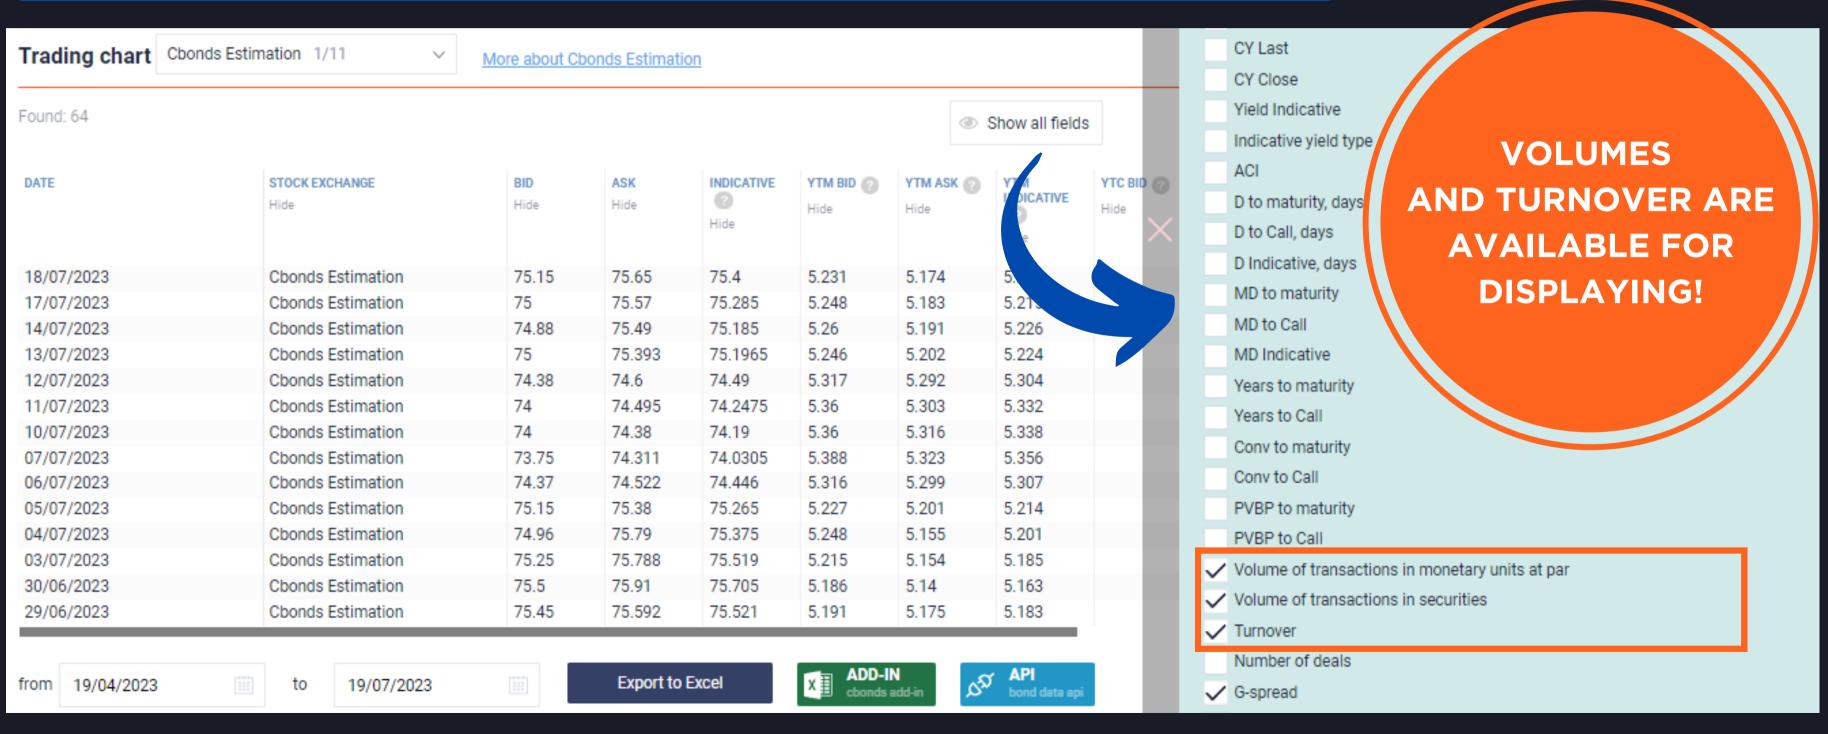

## CBONDS ESTIMATION

obtain Cbonds indicative quotes on a daily basis.

Always located at the top of the quotes block:

| Stock auchange and CT        | C queten                 |         |         |                  |           |           |
|------------------------------|--------------------------|---------|---------|------------------|-----------|-----------|
| EXCHANGE/ MARKET PARTICIPANT | DATE AND TIME<br>(UTC+3) | BID     | ASK     | INDICATIVE PRICE | YTM BID 🕝 | YTM ASK 🕜 |
| Chonds Estimation (?)        | 14/06/2023               | 74.2500 | 74.9800 | 74.6150          | 5.323     | 5.240     |
| I set on                     |                          |         |         | -1 =700          | 5.000     | 5.506     |
|                              |                          |         |         |                  |           |           |