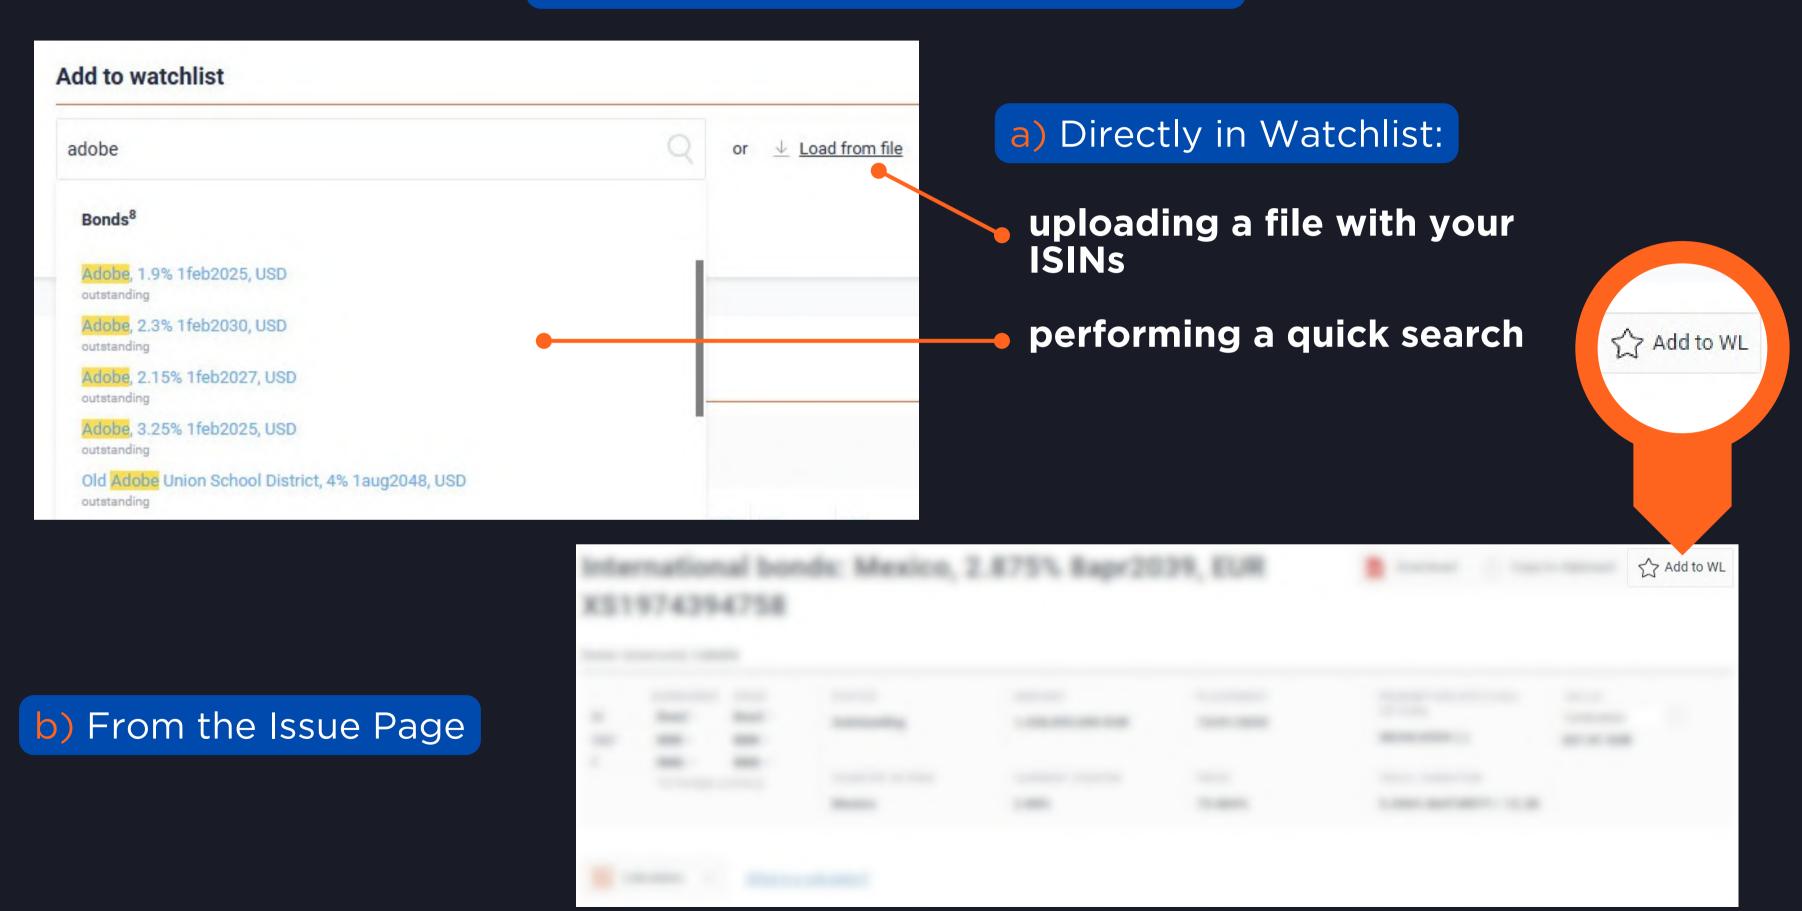

## WATCHLIST

get a comprehensive view of your portfolio

https://cbonds.com/watchlist

#### WATCHLIST

get a comprehensive view of your portfolio by tracking changes in values on a daily basis.

## HOW TO USE IT?

"I have a list of bonds which I would like to track on a daily basis..."

1) Go to the Watchlist section

2) Add bonds in any convenient way:

2) Add bonds in any convenient way:

3) Customize your portfolio up to your demands!

### HOW TO LOAD FROM FILE?

Save your time by adding a list of bonds in a moment!

- Click on "Load from file" in Watchlist
- Download the sample for upload
- Customize the table accordingly
- Select the configured file and upload