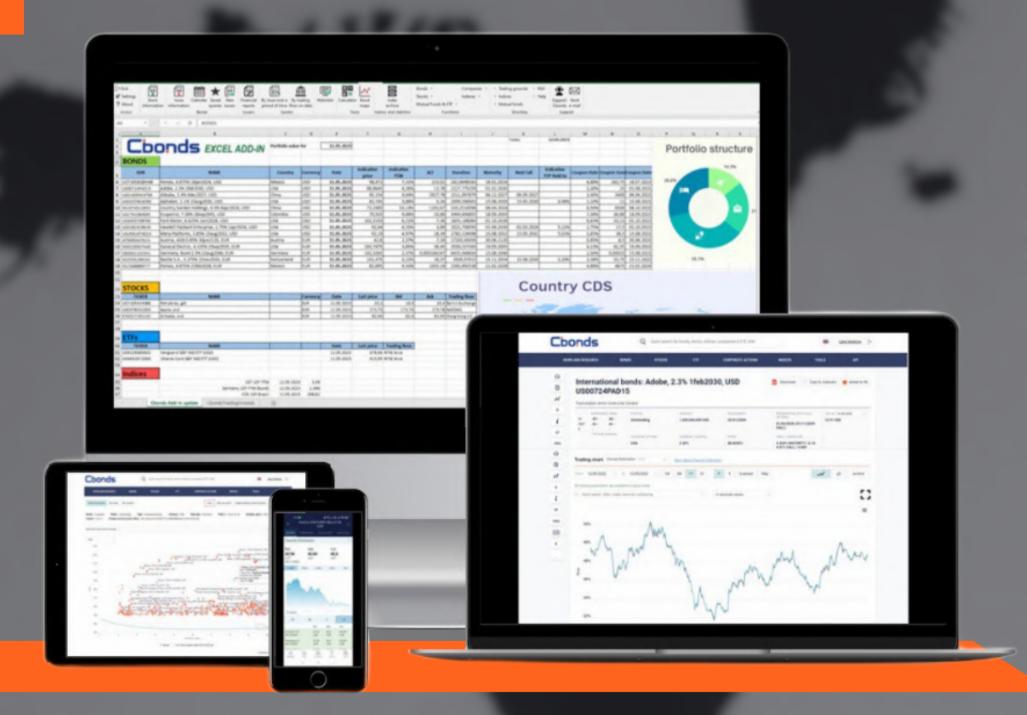

#### DATA SETS

• 750 000 BONDS

100% coverage of Eurobonds global coverage of 200 countries

• 80 000 STOCKS

traded on all world stock exchanges

50 000 INDICES

yield curves and spreads
CDS, IRS and OIS
macroeconomic indicators and commodities
money market and etc.

• 8 700 ETFs

from 181 providers

# EXCEL ADD-IN

plugin to get the bond data via formulas directly in Excel

https://cbonds.com/addin

### EXCEL ADD-IN

plugin to get the bond data via formulas directly in Excel.

# MOBILE APPLICATION

Cbonds data vendor in your pocket

https://cbonds.com/mobile/

### MOBILE APPLICATION

Cbonds data vendor in your pocket.

WATCHLIST **NEWS BOND SEARCH** STOCK SEARCH, ETC.