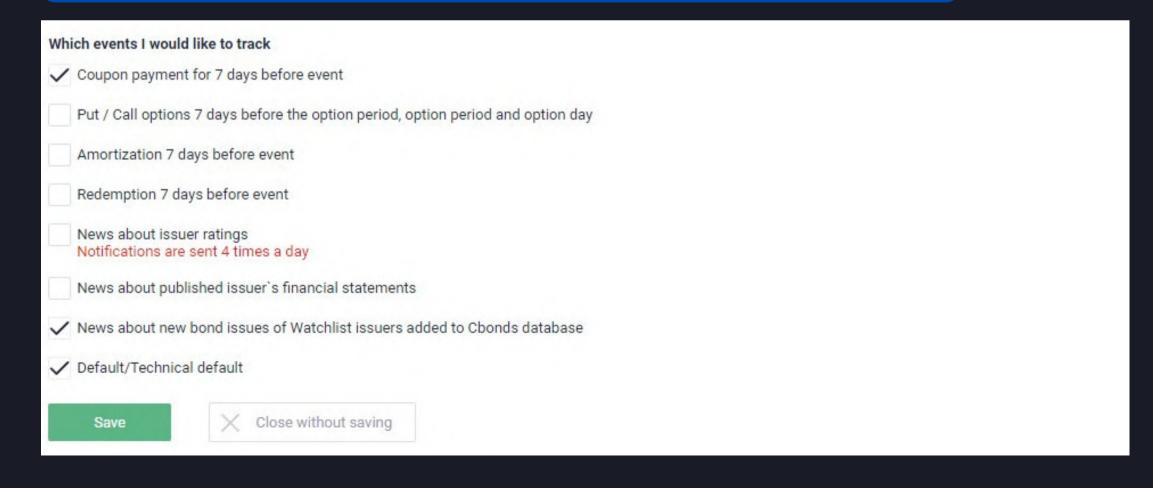

### NOTIFICATIONS

stay tuned with your portfolio.

1) Click on the "Set notification" button and choose the best way to receive the news:

2) Opt for the most interesting events and save: